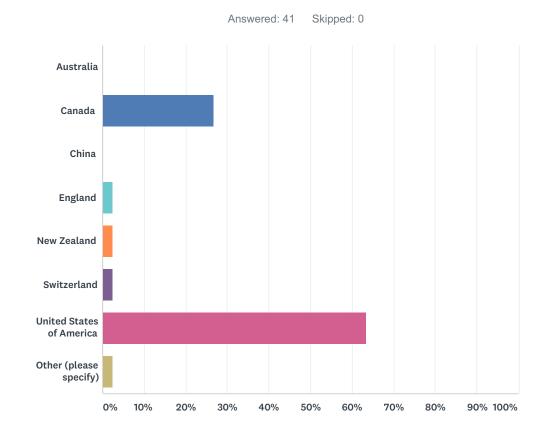

### Q3 Please indicate the country in which your institution is located.

| ANSWER CHOICES           | RESPONSES |    |
|--------------------------|-----------|----|
| Australia                | 0.00%     | 0  |
| Canada                   | 26.83%    | 11 |
| China                    | 0.00%     | 0  |
| England                  | 2.44%     | 1  |
| New Zealand              | 2.44%     | 1  |
| Switzerland              | 2.44%     | 1  |
| United States of America | 63.41%    | 26 |
| Other (please specify)   | 2.44%     | 1  |
| TOTAL                    |           | 41 |