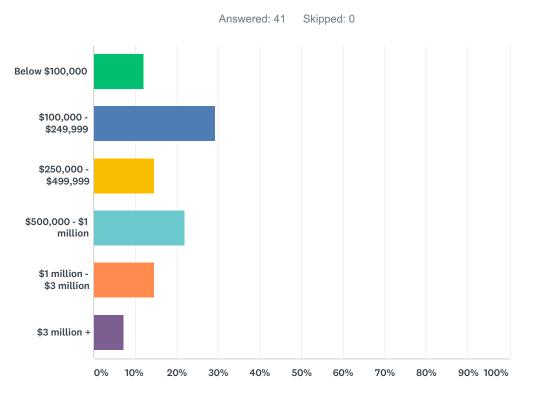

### Q10 Our annual operating budget is:

| ANSWER CHOICES            | RESPONSES |    |
|---------------------------|-----------|----|
| Below \$100,000           | 12.20%    | 5  |
| \$100,000 - \$249,999     | 29.27%    | 12 |
| \$250,000 - \$499,999     | 14.63%    | 6  |
| \$500,000 - \$1 million   | 21.95%    | 9  |
| \$1 million - \$3 million | 14.63%    | 6  |
| \$3 million +             | 7.32%     | 3  |
| TOTAL                     |           | 41 |