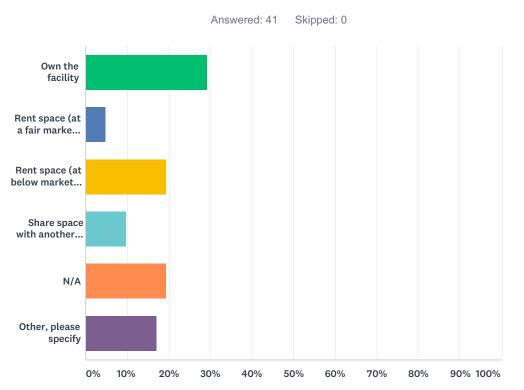

### Q5 If you operate a facility with property, do you:

| ANSWER CHOICES                      | RESPONSES |    |
|-------------------------------------|-----------|----|
| Own the facility                    | 29.27%    | 12 |
| Rent space (at a fair market value) | 4.88%     | 2  |
| Rent space (at below market value)  | 19.51%    | 8  |
| Share space with another facility   | 9.76%     | 4  |
| N/A                                 | 19.51%    | 8  |
| Other, please specify               | 17.07%    | 7  |
| TOTAL                               |           | 41 |