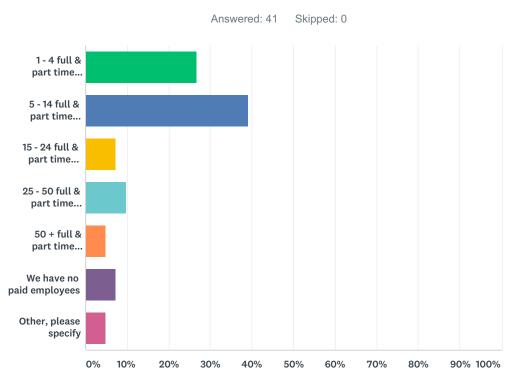

| Q9 Our | organization | employs: |
|--------|--------------|----------|
|--------|--------------|----------|

| ANSWER CHOICES                     | RESPONSES |    |
|------------------------------------|-----------|----|
| 1 - 4 full & part time employees   | 26.83%    | 11 |
| 5 - 14 full & part time employees  | 39.02%    | 16 |
| 15 - 24 full & part time employees | 7.32%     | 3  |
| 25 - 50 full & part time employees | 9.76%     | 4  |
| 50 + full & part time employees    | 4.88%     | 2  |
| We have no paid employees          | 7.32%     | 3  |
| Other, please specify              | 4.88%     | 2  |
| TOTAL                              |           | 41 |