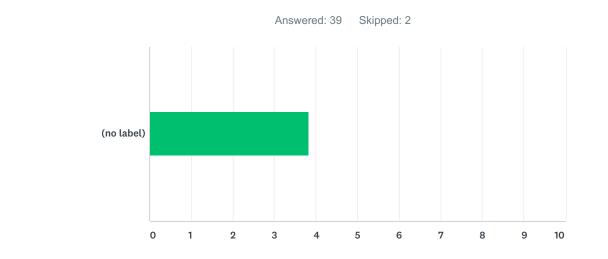

# Q11 Thinking about your own particular business, on a scale of 1 to 5 what best describes your confidence level regarding the next 12 months for your business.

|               | 1 - VERY<br>PESSIMISTIC | 2 - SOMEWHAT<br>PESSIMISTIC | 3 - NEITHER PESSIMISTIC OR<br>OPTIMISTIC | 4 - SOMEWHAT<br>OPTIMISTIC | TOTAL | WEIGHTED<br>AVERAGE |
|---------------|-------------------------|-----------------------------|------------------------------------------|----------------------------|-------|---------------------|
| (no<br>label) | 0.00%<br>0              | 0.00%<br>0                  | 17.95%<br>7                              | 82.05%<br>32               | 39    | 3.82                |