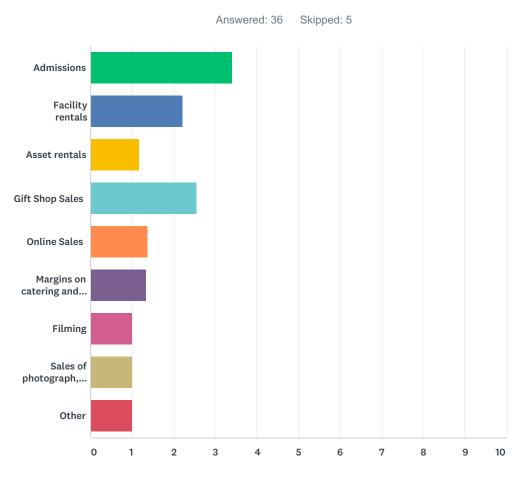

## Q17 If you have facility-generated revenue sources, please indicate the contribution from the following sources:

|                                                             | 1 - 10%      | 11 -<br>15% | 16 -<br>25% | 26 -<br>50% | 51 -<br>75% | > 75%       | N/A          | TOTAL | WEIGHTED<br>AVERAGE |
|-------------------------------------------------------------|--------------|-------------|-------------|-------------|-------------|-------------|--------------|-------|---------------------|
| Admissions                                                  | 19.44%<br>7  | 2.78%<br>1  | 16.67%<br>6 | 8.33%<br>3  | 11.11%<br>4 | 13.89%<br>5 | 27.78%<br>10 | 36    | 3.42                |
| Facility rentals                                            | 33.33%<br>12 | 8.33%<br>3  | 8.33%<br>3  | 5.56%<br>2  | 5.56%<br>2  | 2.78%<br>1  | 36.11%<br>13 | 36    | 2.22                |
| Asset rentals                                               | 13.89%<br>5  | 2.78%<br>1  | 0.00%<br>0  | 0.00%<br>0  | 0.00%<br>0  | 0.00%<br>0  | 83.33%<br>30 | 36    | 1.17                |
| Gift Shop Sales                                             | 19.44%<br>7  | 2.78%<br>1  | 19.44%<br>7 | 0.00%<br>0  | 5.56%<br>2  | 2.78%<br>1  | 50.00%<br>18 | 36    | 2.56                |
| Online Sales                                                | 25.00%<br>9  | 8.33%<br>3  | 2.78%<br>1  | 0.00%<br>0  | 0.00%<br>0  | 0.00%<br>0  | 63.89%<br>23 | 36    | 1.38                |
| Margins on catering and other                               | 13.89%<br>5  | 0.00%<br>0  | 2.78%<br>1  | 0.00%<br>0  | 0.00%<br>0  | 0.00%<br>0  | 83.33%<br>30 | 36    | 1.33                |
| Filming                                                     | 2.78%<br>1   | 0.00%<br>0  | 0.00%<br>0  | 0.00%<br>0  | 0.00%<br>0  | 0.00%<br>0  | 97.22%<br>35 | 36    | 1.00                |
| Sales of photograph, film etc reproductions from collection | 27.78%<br>10 | 0.00%<br>0  | 0.00%<br>0  | 0.00%<br>0  | 0.00%<br>0  | 0.00%<br>0  | 72.22%<br>26 | 36    | 1.00                |
| Other                                                       | 8.33%<br>3   | 0.00%<br>0  | 0.00%<br>0  | 0.00%<br>0  | 0.00%<br>0  | 0.00%<br>0  | 91.67%<br>33 | 36    | 1.00                |