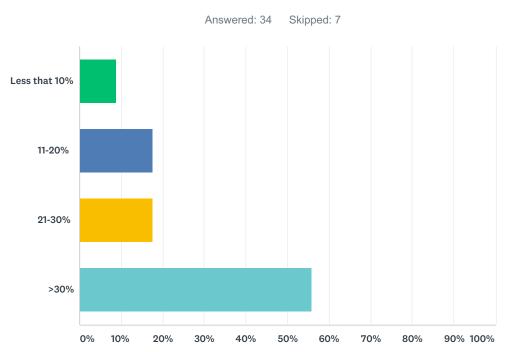

### Q22 What percent of your budget is spent on salaries?

| ANSWER CHOICES | RESPONSES |    |
|----------------|-----------|----|
| Less that 10%  | 8.82%     | 3  |
| 11-20%         | 17.65%    | 6  |
| 21-30%         | 17.65%    | 6  |
| >30%           | 55.88%    | 19 |
| TOTAL          |           | 34 |