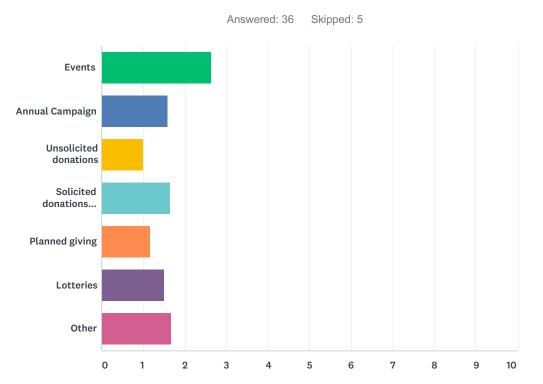

# Q16 If you do fundraising/development for a portion of your operating budget please indicate the percentage that is raised through the following programs:

|                                                  | 1 - 10%      | 11 -<br>25% | 26 -<br>50% | 51 -<br>75% | > 75%       | N/A          | TOTAL | WEIGHTED<br>AVERAGE |
|--------------------------------------------------|--------------|-------------|-------------|-------------|-------------|--------------|-------|---------------------|
| Events                                           | 25.00%<br>9  | 16.67%<br>6 | 0.00%<br>0  | 8.33%<br>3  | 16.67%<br>6 | 33.33%<br>12 | 36    | 2.63                |
| Annual Campaign                                  | 38.89%<br>14 | 2.78%<br>1  | 5.56%<br>2  | 5.56%<br>2  | 0.00%<br>0  | 47.22%<br>17 | 36    | 1.58                |
| Unsolicited donations                            | 63.89%<br>23 | 0.00%<br>0  | 0.00%<br>0  | 0.00%<br>0  | 0.00%<br>0  | 36.11%<br>13 | 36    | 1.00                |
| Solicited donations (other than annual campaign) | 41.67%<br>15 | 16.67%<br>6 | 11.11%<br>4 | 2.78%<br>1  | 0.00%<br>0  | 27.78%<br>10 | 36    | 1.65                |
| Planned giving                                   | 27.78%<br>10 | 0.00%<br>0  | 2.78%<br>1  | 0.00%<br>0  | 0.00%<br>0  | 69.44%<br>25 | 36    | 1.18                |
| Lotteries                                        | 5.56%<br>2   | 5.56%<br>2  | 0.00%<br>0  | 0.00%<br>0  | 0.00%<br>0  | 88.89%<br>32 | 36    | 1.50                |
| Other                                            | 16.67%<br>6  | 5.56%<br>2  | 0.00%<br>0  | 0.00%<br>0  | 2.78%<br>1  | 75.00%<br>27 | 36    | 1.67                |