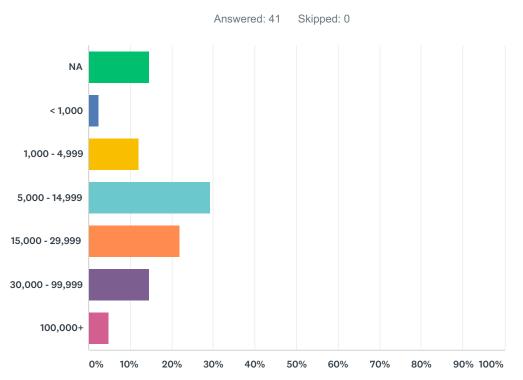

### Q6 What is the square footage of your facility?

| ANSWER CHOICES  | RESPONSES |    |
|-----------------|-----------|----|
| NA              | 14.63%    | 6  |
| < 1,000         | 2.44%     | 1  |
| 1,000 - 4,999   | 12.20%    | 5  |
| 5,000 - 14,999  | 29.27%    | 12 |
| 15,000 - 29,999 | 21.95%    | 9  |
| 30,000 - 99,999 | 14.63%    | 6  |
| 100,000+        | 4.88%     | 2  |
| TOTAL           |           | 41 |