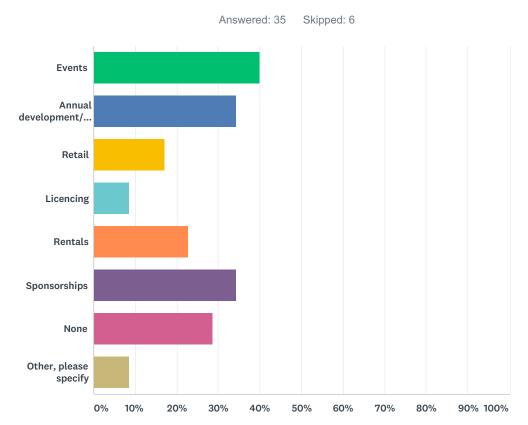

# Q20 What new sources of funding have you explored in the last 2 years (you may choose more than one)?

| ANSWER CHOICES                          | RESPONSES |    |
|-----------------------------------------|-----------|----|
| Events                                  | 40.00%    | 14 |
| Annual development/fundraising campaign | 34.29%    | 12 |
| Retail                                  | 17.14%    | 6  |
| Licencing                               | 8.57%     | 3  |
| Rentals                                 | 22.86%    | 8  |
| Sponsorships                            | 34.29%    | 12 |
| None                                    | 28.57%    | 10 |
| Other, please specify                   | 8.57%     | 3  |
| Total Respondents: 35                   |           |    |