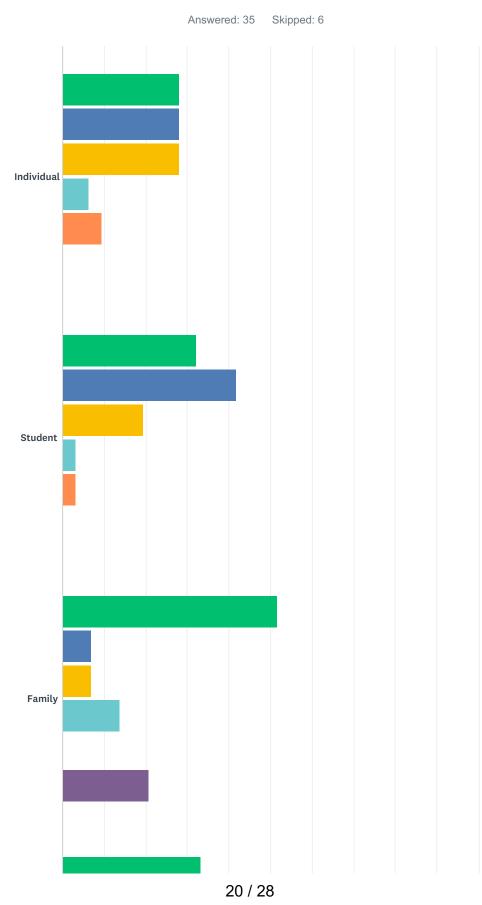

### SurveyMonkey

|            | NA      | A <b>\$1-\$5</b> | \$6-\$10 | \$11-\$15 | \$16-\$20 | More than \$20 |       |
|------------|---------|------------------|----------|-----------|-----------|----------------|-------|
|            | NA      | \$1-\$5          | \$6-\$10 | \$11-\$15 | \$16-\$20 | MORE THAN \$20 | TOTAL |
| Individual | 28.13%  | 28.13%           | 28.13%   | 6.25%     | 9.38%     | 0.00%          |       |
|            | 9       | 9                | 9        | 2         | 3         | 0              | 32    |
| Student    | 32.26%  | 41.94%           | 19.35%   | 3.23%     | 3.23%     | 0.00%          |       |
|            | 10      | 13               | 6        | 1         | 1         | 0              | 31    |
| Family     | 51.72%  | 6.90%            | 6.90%    | 13.79%    | 0.00%     | 20.69%         |       |
|            | 15      | 2                | 2        | 4         | 0         | 6              | 29    |
| Senior     | 33.33%  | 33.33%           | 26.67%   | 3.33%     | 3.33%     | 0.00%          |       |
|            | 10      | 10               | 8        | 1         | 1         | 0              | 30    |
| Corporate  | 71.43%  | 10.71%           | 7.14%    | 7.14%     | 0.00%     | 3.57%          |       |
| ·          | 20      | 3                | 2        | 2         | 0         | 1              | 28    |
| other      | 71.43%  | 10.71%           | 7.14%    | 3.57%     | 3.57%     | 3.57%          |       |
|            | 20      | 3                | 2        | 1         | 1         | 1              | 28    |
| NA         | 100.00% | 0.00%            | 0.00%    | 0.00%     | 0.00%     | 0.00%          |       |
|            | 4       | 0                | 0        | 0         | 0         | 0              | 4     |