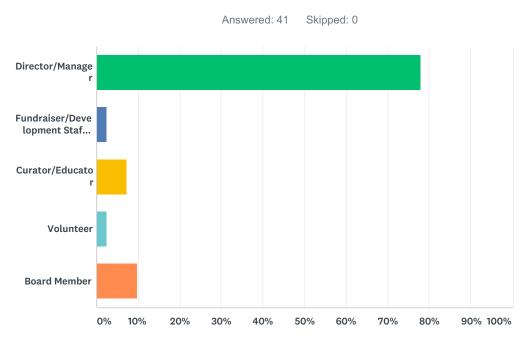

### Q2 My position with the organization is:

| ANSWER CHOICES                      | RESPONSES |    |
|-------------------------------------|-----------|----|
| Director/Manager                    | 78.05%    | 32 |
| Fundraiser/Development Staff Person | 2.44%     | 1  |
| Curator/Educator                    | 7.32%     | 3  |
| Volunteer                           | 2.44%     | 1  |
| Board Member                        | 9.76%     | 4  |
| TOTAL                               |           | 41 |