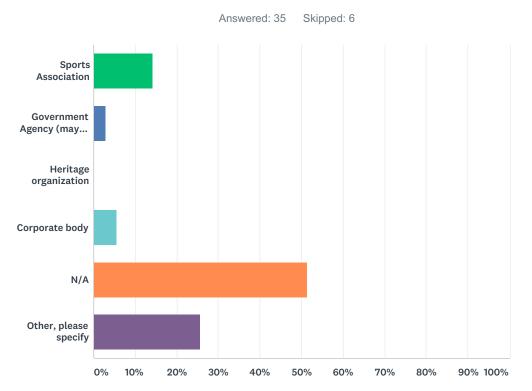

# Q18 If you indicated that a portion of your funding comes from a parental agency please indicate the appropriate category for that agency (you may choose more than one source):

| ANSWER CHOICES                                            | RESPONSES |    |
|-----------------------------------------------------------|-----------|----|
| Sports Association                                        | 14.29%    | 5  |
| Government Agency (may overlap with answer to question 8) | 2.86%     | 1  |
| Heritage organization                                     | 0.00%     | 0  |
| Corporate body                                            | 5.71%     | 2  |
| N/A                                                       | 51.43%    | 18 |
| Other, please specify                                     | 25.71%    | 9  |
| Total Respondents: 35                                     |           |    |