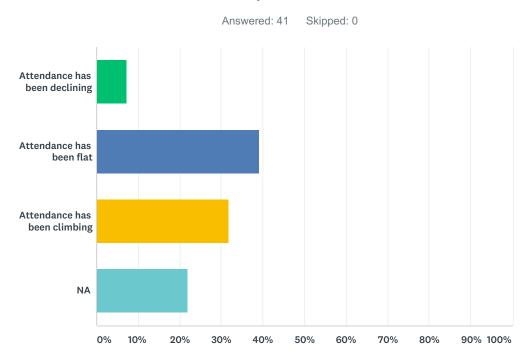

# Q8 In general, describe your annual attendance pattern over the last five years.

| ANSWER CHOICES                | RESPONSES |
|-------------------------------|-----------|
| Attendance has been declining | 7.32% 3   |
| Attendance has been flat      | 39.02% 16 |
| Attendance has been climbing  | 31.71% 13 |
| NA                            | 21.95% 9  |
| TOTAL                         | 41        |