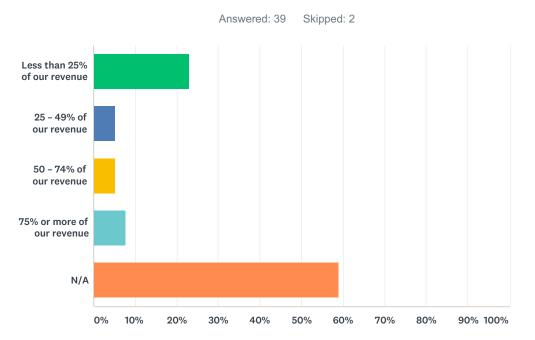

## Q14 Government funding accounts for:

| ANSWER CHOICES               | RESPONSES |    |
|------------------------------|-----------|----|
| Less than 25% of our revenue | 23.08%    | 9  |
| 25 – 49% of our revenue      | 5.13%     | 2  |
| 50 – 74% of our revenue      | 5.13%     | 2  |
| 75% or more of our revenue   | 7.69%     | 3  |
| N/A                          | 58.97%    | 23 |
| TOTAL                        |           | 39 |