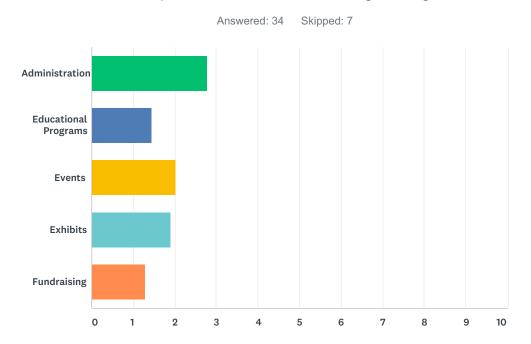

## Q21 For your annual operating budget please indicate the percentage that is expended in the following categories:

|                      | 1 - 10% | 11 - 25% | 26 - 50% | 51 - 75% | > 75% | N/A    | TOTAL | WEIGHTED AVERAGE |
|----------------------|---------|----------|----------|----------|-------|--------|-------|------------------|
| Administration       | 17.65%  | 20.59%   | 29.41%   | 23.53%   | 5.88% | 2.94%  |       |                  |
|                      | 6       | 7        | 10       | 8        | 2     | 1      | 34    | 2.79             |
| Educational Programs | 44.12%  | 35.29%   | 0.00%    | 0.00%    | 0.00% | 20.59% |       |                  |
|                      | 15      | 12       | 0        | 0        | 0     | 7      | 34    | 1.44             |
| Events               | 35.29%  | 29.41%   | 14.71%   | 2.94%    | 5.88% | 11.76% |       |                  |
|                      | 12      | 10       | 5        | 1        | 2     | 4      | 34    | 2.03             |
| Exhibits             | 26.47%  | 52.94%   | 2.94%    | 2.94%    | 2.94% | 11.76% |       |                  |
|                      | 9       | 18       | 1        | 1        | 1     | 4      | 34    | 1.90             |
| Fundraising          | 55.88%  | 8.82%    | 5.88%    | 0.00%    | 0.00% | 29.41% |       |                  |
|                      | 19      | 3        | 2        | 0        | 0     | 10     | 34    | 1.29             |