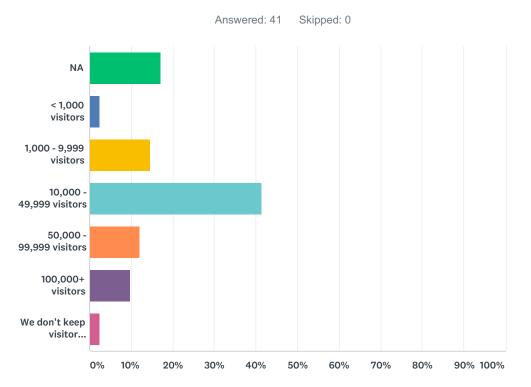

### Q7 What is the annual attendance you expect in 2017?

| ANSWER CHOICES                   | RESPONSES |    |
|----------------------------------|-----------|----|
| NA                               | 17.07%    | 7  |
| < 1,000 visitors                 | 2.44%     | 1  |
| 1,000 - 9,999 visitors           | 14.63%    | 6  |
| 10,000 - 49,999 visitors         | 41.46%    | 17 |
| 50,000 - 99,999 visitors         | 12.20%    | 5  |
| 100,000+ visitors                | 9.76%     | 4  |
| We don't keep visitor statistics | 2.44%     | 1  |
| TOTAL                            |           | 41 |