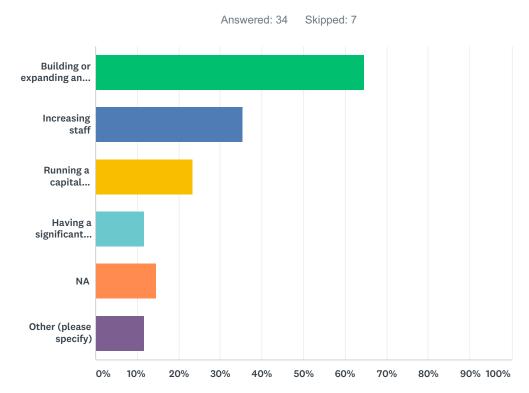

### Q24 In the next 12 months are you planning any of the following:

| ANSWER CHOICES                            | RESPONSES |    |
|-------------------------------------------|-----------|----|
| Building or expanding an exhibit          | 64.71%    | 22 |
| Increasing staff                          | 35.29%    | 12 |
| Running a capital campaign                | 23.53%    | 8  |
| Having a significant change in governance | 11.76%    | 4  |
| NA                                        | 14.71%    | 5  |
| Other (please specify)                    | 11.76%    | 4  |
| Total Respondents: 34                     |           |    |