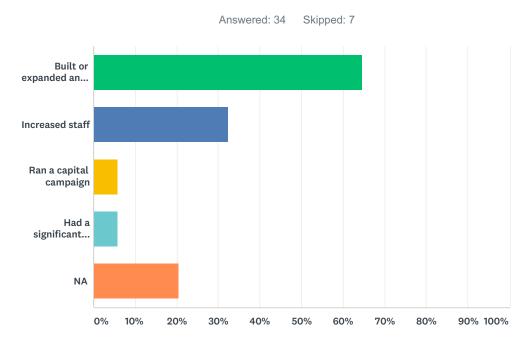

### Q23 In the past 16 months have you done any of the following:

| ANSWER CHOICES                         | RESPONSES |    |
|----------------------------------------|-----------|----|
| Built or expanded an exhibit           | 64.71%    | 22 |
| Increased staff                        | 32.35%    | 11 |
| Ran a capital campaign                 | 5.88%     | 2  |
| Had a significant change in governance | 5.88%     | 2  |
| NA                                     | 20.59%    | 7  |
| Total Respondents: 34                  |           |    |