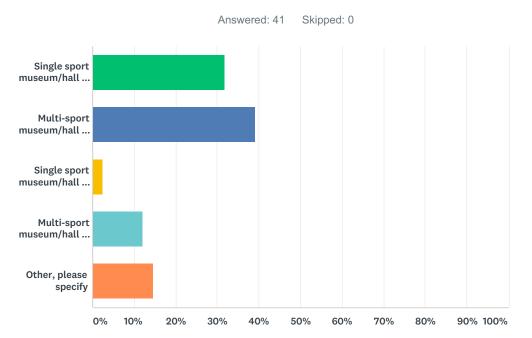

### Q4 Which statement describes your organization best:

| ANSWER CHOICES                                    | RESPONSES |    |
|---------------------------------------------------|-----------|----|
| Single sport museum/hall of fame with property    | 31.71%    | 13 |
| Multi-sport museum/hall of fame with property     | 39.02%    | 16 |
| Single sport museum/hall of fame without property | 2.44%     | 1  |
| Multi-sport museum/hall of fame without property  | 12.20%    | 5  |
| Other, please specify                             | 14.63%    | 6  |
| TOTAL                                             |           | 41 |