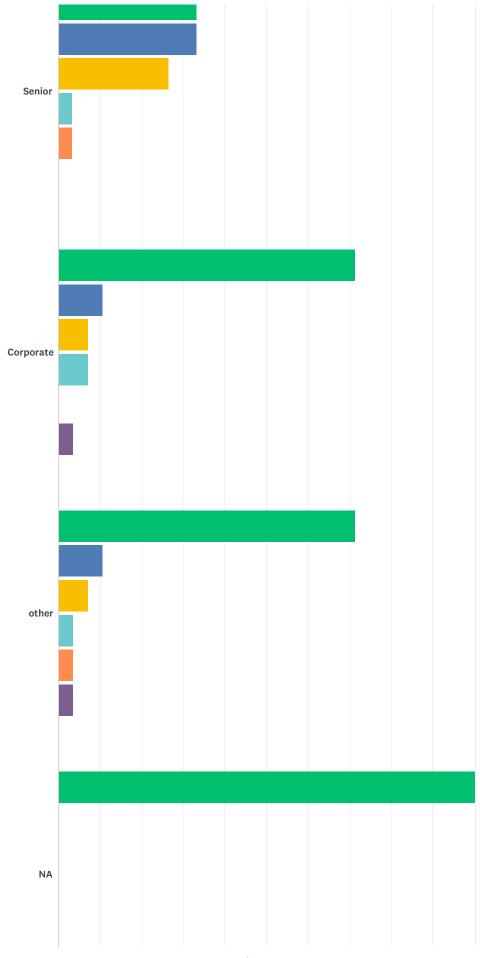

### SurveyMonkey

|            | NA      | A <b>\$1-\$5</b> | \$6-\$10 | \$11-\$15 | \$16-\$20 | More than \$20 |       |
|------------|---------|------------------|----------|-----------|-----------|----------------|-------|
|            | NA      | \$1-\$5          | \$6-\$10 | \$11-\$15 | \$16-\$20 | MORE THAN \$20 | TOTAL |
| Individual | 28.13%  | 28.13%           | 28.13%   | 6.25%     | 9.38%     | 0.00%          |       |
|            | 9       | 9                | 9        | 2         | 3         | 0              | 32    |
| Student    | 32.26%  | 41.94%           | 19.35%   | 3.23%     | 3.23%     | 0.00%          |       |
|            | 10      | 13               | 6        | 1         | 1         | 0              | 31    |
| Family     | 51.72%  | 6.90%            | 6.90%    | 13.79%    | 0.00%     | 20.69%         |       |
|            | 15      | 2                | 2        | 4         | 0         | 6              | 29    |
| Senior     | 33.33%  | 33.33%           | 26.67%   | 3.33%     | 3.33%     | 0.00%          |       |
|            | 10      | 10               | 8        | 1         | 1         | 0              | 30    |
| Corporate  | 71.43%  | 10.71%           | 7.14%    | 7.14%     | 0.00%     | 3.57%          |       |
| ·          | 20      | 3                | 2        | 2         | 0         | 1              | 28    |
| other      | 71.43%  | 10.71%           | 7.14%    | 3.57%     | 3.57%     | 3.57%          |       |
|            | 20      | 3                | 2        | 1         | 1         | 1              | 28    |
| NA         | 100.00% | 0.00%            | 0.00%    | 0.00%     | 0.00%     | 0.00%          |       |
|            | 4       | 0                | 0        | 0         | 0         | 0              | 4     |