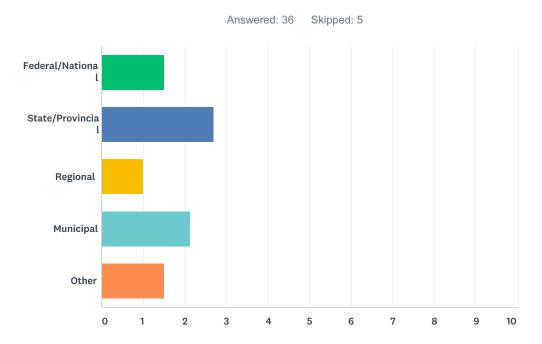

## Q15 If you receive government funding please indicate the percentage from each of the following levels of government:

|                  | < 10%       | 10 - 25%   | 26 - 50%   | 50 - 75%   | >75        | N/A          | TOTAL | WEIGHTED AVERAGE |
|------------------|-------------|------------|------------|------------|------------|--------------|-------|------------------|
| Federal/National | 13.89%<br>5 | 0.00%<br>0 | 0.00%<br>0 | 2.78%<br>1 | 0.00%<br>0 | 83.33%<br>30 | 36    | 1.50             |
| State/Provincial | 11.11%      | 5.56%      | 0.00%      | 2.78%      | 8.33%      | 72.22%       |       |                  |
|                  | 4           | 2          | 0          | 1          | 3          | 26           | 36    | 2.70             |
| Regional         | 11.11%      | 0.00%      | 0.00%      | 0.00%      | 0.00%      | 88.89%       |       |                  |
|                  | 4           | 0          | 0          | 0          | 0          | 32           | 36    | 1.00             |
| Municipal        | 13.89%      | 0.00%      | 2.78%      | 2.78%      | 2.78%      | 77.78%       |       |                  |
|                  | 5           | 0          | 1          | 1          | 1          | 28           | 36    | 2.13             |
| Other            | 11.11%      | 2.78%      | 2.78%      | 0.00%      | 0.00%      | 83.33%       |       |                  |
|                  | 4           | 1          | 1          | 0          | 0          | 30           | 36    | 1.50             |