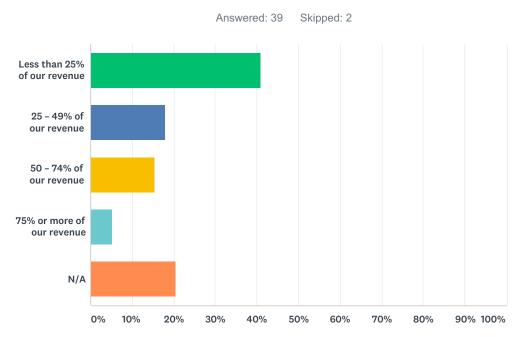

## Q13 Fundraising accounts for:

| ANSWER CHOICES               | RESPONSES |    |
|------------------------------|-----------|----|
| Less than 25% of our revenue | 41.03%    | 16 |
| 25 – 49% of our revenue      | 17.95%    | 7  |
| 50 – 74% of our revenue      | 15.38%    | 6  |
| 75% or more of our revenue   | 5.13%     | 2  |
| N/A                          | 20.51%    | 8  |
| TOTAL                        |           | 39 |