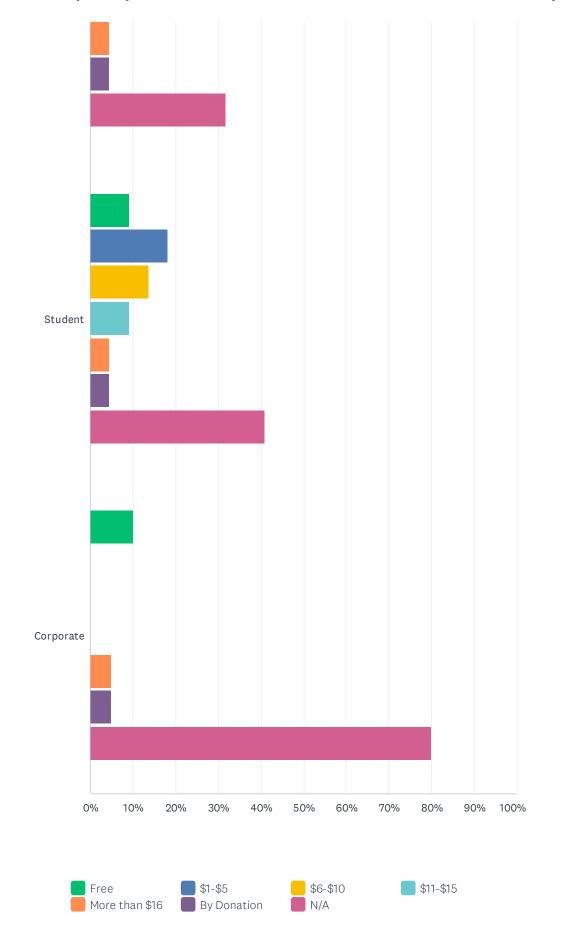

### Q36 If daily admission is a source of revenue, please indicate the daily fee for admission that best describes each category of admission.

SurveyMonkey

#### SurveyMonkey

|             | FREE   | \$1-\$5 | \$6-\$10 | \$11-\$15 | MORE THAN \$16 | BY DONATION | N/A    | TOTAL |
|-------------|--------|---------|----------|-----------|----------------|-------------|--------|-------|
| Adult       | 9.09%  | 18.18%  | 13.64%   | 9.09%     | 13.64%         | 4.55%       | 31.82% |       |
|             | 2      | 4       | 3        | 2         | 3              | 1           | 7      | 22    |
| Child/Youth | 27.27% | 9.09%   | 18.18%   | 9.09%     | 0.00%          | 4.55%       | 31.82% |       |
|             | 6      | 2       | 4        | 2         | 0              | 1           | 7      | 22    |
| Senior      | 9.09%  | 18.18%  | 18.18%   | 13.64%    | 4.55%          | 4.55%       | 31.82% |       |
|             | 2      | 4       | 4        | 3         | 1              | 1           | 7      | 22    |
| Student     | 9.09%  | 18.18%  | 13.64%   | 9.09%     | 4.55%          | 4.55%       | 40.91% |       |
|             | 2      | 4       | 3        | 2         | 1              | 1           | 9      | 22    |
| Corporate   | 10.00% | 0.00%   | 0.00%    | 0.00%     | 5.00%          | 5.00%       | 80.00% |       |
| -           | 2      | 0       | 0        | 0         | 1              | 1           | 16     | 20    |