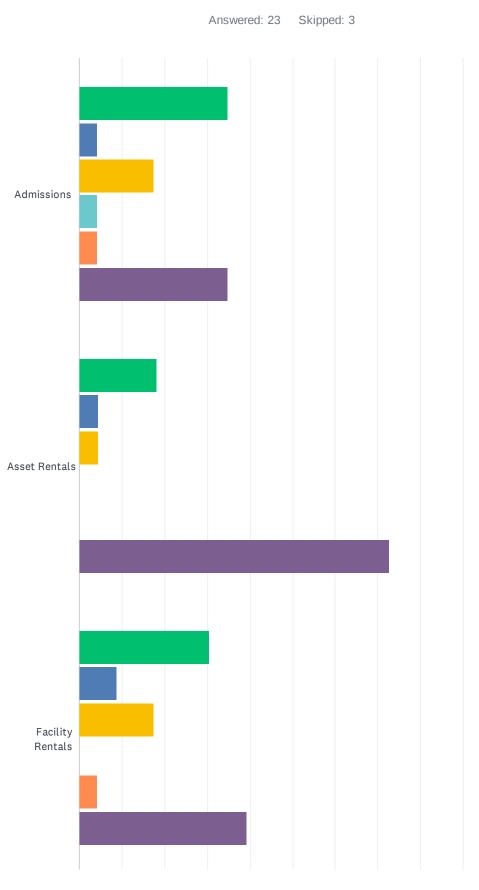

#### SurveyMonkey

N/A

| 1 - 15% | 26 - 50% | 51 - 75% | > 75% |
|---------|----------|----------|-------|
|---------|----------|----------|-------|

|                                                                          | 1 -<br>15%   | 16-<br>25% | 26 -<br>50% | 51 -<br>75% | ><br>75%   | N/A          | TOTAL | WEIGHTED<br>AVERAGE |
|--------------------------------------------------------------------------|--------------|------------|-------------|-------------|------------|--------------|-------|---------------------|
| Admissions                                                               | 34.78%<br>8  | 4.35%<br>1 | 17.39%<br>4 | 4.35%<br>1  | 4.35%<br>1 | 34.78%<br>8  | 23    | 2.07                |
| Asset Rentals                                                            | 18.18%<br>4  | 4.55%<br>1 | 4.55%<br>1  | 0.00%<br>0  | 0.00%<br>0 | 72.73%<br>16 | 22    | 1.50                |
| Facility Rentals                                                         | 30.43%<br>7  | 8.70%<br>2 | 17.39%<br>4 | 0.00%<br>0  | 4.35%<br>1 | 39.13%<br>9  | 23    | 2.00                |
| Filming                                                                  | 8.70%<br>2   | 0.00%<br>0 | 0.00%<br>0  | 0.00%<br>0  | 0.00%<br>0 | 91.30%<br>21 | 23    | 1.00                |
| Gift Shop/Retail Sales                                                   | 30.43%<br>7  | 8.70%<br>2 | 8.70%<br>2  | 0.00%<br>0  | 0.00%<br>0 | 52.17%<br>12 | 23    | 1.55                |
| Group Sales                                                              | 38.10%<br>8  | 0.00%<br>0 | 4.76%<br>1  | 0.00%<br>0  | 0.00%<br>0 | 57.14%<br>12 | 21    | 1.22                |
| Margins on catering                                                      | 4.35%<br>1   | 4.35%<br>1 | 0.00%<br>0  | 0.00%<br>0  | 0.00%<br>0 | 91.30%<br>21 | 23    | 1.50                |
| Online Sales                                                             | 47.83%<br>11 | 0.00%<br>0 | 0.00%<br>0  | 0.00%<br>0  | 0.00%<br>0 | 52.17%<br>12 | 23    | 1.00                |
| Sales of photographs, films, or other reproductions from your collection | 17.39%<br>4  | 0.00%<br>0 | 0.00%<br>0  | 0.00%<br>0  | 0.00%<br>0 | 82.61%<br>19 | 23    | 1.00                |
| Other                                                                    | 11.11%<br>2  | 5.56%<br>1 | 0.00%<br>0  | 0.00%<br>0  | 5.56%<br>1 | 77.78%<br>14 | 18    | 2.25                |