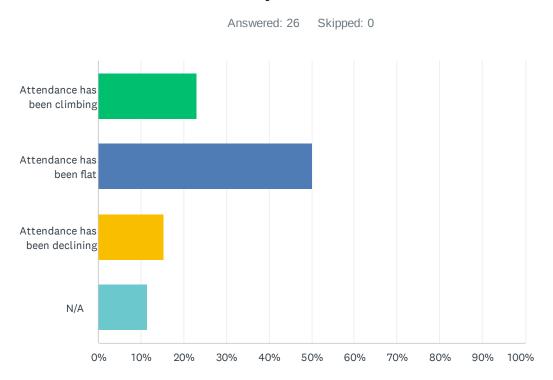

## Q10 In general, describe your annual attendance pattern over the last five years.

| ANSWER CHOICES                | RESPONSES |
|-------------------------------|-----------|
| Attendance has been climbing  | 23.08% 6  |
| Attendance has been flat      | 50.00% 13 |
| Attendance has been declining | 15.38% 4  |
| N/A                           | 11.54% 3  |
| TOTAL                         | 26        |