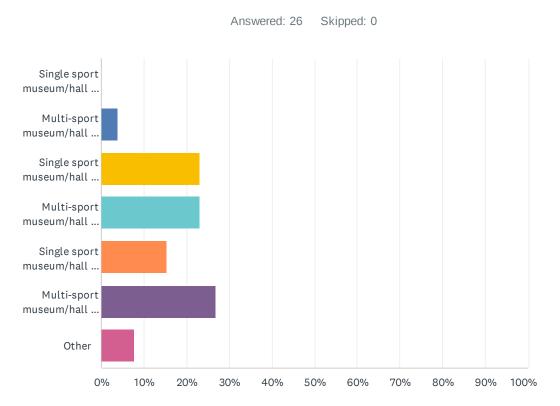

| ANSWER CHOICES                                                          | RESPONSES |    |
|-------------------------------------------------------------------------|-----------|----|
| Single sport museum/hall of fame - no facility                          | 0.00%     | 0  |
| Multi-sport museum/hall of fame - no facility                           | 3.85%     | 1  |
| Single sport museum/hall of fame - standalone facility                  | 23.08%    | 6  |
| Multi-sport museum/hall of fame - standalone facility                   | 23.08%    | 6  |
| Single sport museum/hall of fame - within another museum or sport arena | 15.38%    | 4  |
| Multi-sport museum/hall of fame - within another museum or sport arena  | 26.92%    | 7  |
| Other                                                                   | 7.69%     | 2  |
| TOTAL                                                                   |           | 26 |