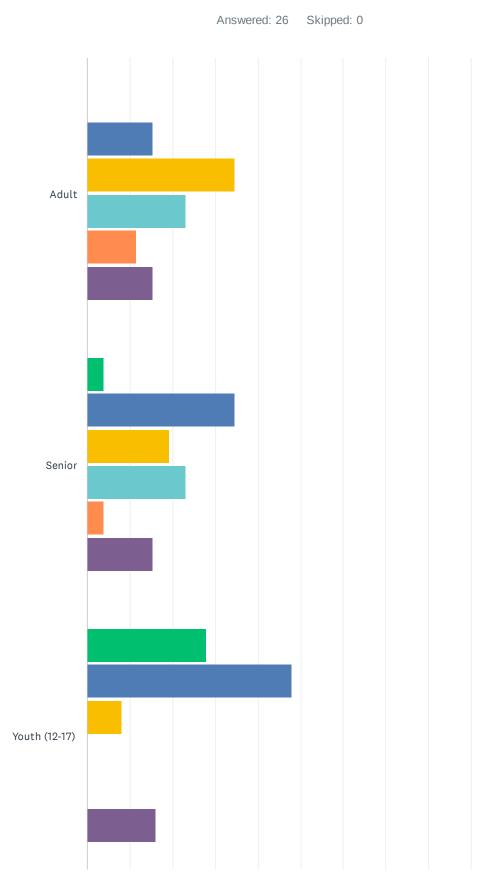

## Q12 For your annual attendance, please indicate the percentage of visitors for each age demographic:

📕 1-10% 📕 11-25% 📒 26-50% 📒 51-75% 📒 >75% 📕 N/A

|                     | 1-10%        | 11-25%       | 26-50%      | 51-75%      | >75%        | N/A         | TOTAL | WEIGHTED AVERAGE |
|---------------------|--------------|--------------|-------------|-------------|-------------|-------------|-------|------------------|
| Adult               | 0.00%<br>0   | 15.38%<br>4  | 34.62%<br>9 | 23.08%<br>6 | 11.54%<br>3 | 15.38%<br>4 | 26    | 3.36             |
| Senior              | 3.85%<br>1   | 34.62%<br>9  | 19.23%<br>5 | 23.08%<br>6 | 3.85%<br>1  | 15.38%<br>4 | 26    | 2.86             |
| Youth (12-17)       | 28.00%<br>7  | 48.00%<br>12 | 8.00%<br>2  | 0.00%<br>0  | 0.00%<br>0  | 16.00%<br>4 | 25    | 1.76             |
| Child (6-11)        | 37.50%<br>9  | 33.33%<br>8  | 4.17%<br>1  | 0.00%<br>0  | 4.17%<br>1  | 20.83%<br>5 | 24    | 1.74             |
| Child (5 and under) | 50.00%<br>10 | 25.00%<br>5  | 0.00%<br>0  | 0.00%<br>0  | 0.00%<br>0  | 25.00%<br>5 | 20    | 1.33             |