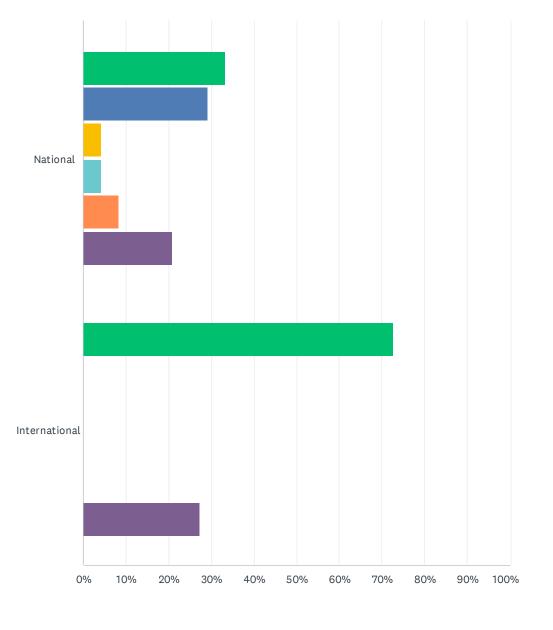

## Q11 For your annual attendance, please indicate the percentage of visitors for each demographic:

1-10% 🛑 11-25% 📒 26-50%

51-75%

N/A

>75%

|                                      | 1-10%        | <b>11-25</b> % | <b>26-50</b> % | 51-75%      | >75%        | N/A         | TOTAL | WEIGHTED<br>AVERAGE |      |
|--------------------------------------|--------------|----------------|----------------|-------------|-------------|-------------|-------|---------------------|------|
| Local (within a 60 mile/97km radius) | 19.23%<br>5  | 3.85%<br>1     | 19.23%<br>5    | 15.38%<br>4 | 26.92%<br>7 | 15.38%<br>4 | 26    |                     | 3.32 |
| In state/province                    | 7.69%<br>2   | 23.08%<br>6    | 26.92%<br>7    | 3.85%<br>1  | 19.23%<br>5 | 19.23%<br>5 | 26    |                     | 3.05 |
| Neighboring state/province           | 13.04%<br>3  | 56.52%<br>13   | 8.70%<br>2     | 0.00%<br>0  | 0.00%<br>0  | 21.74%<br>5 | 23    |                     | 1.94 |
| National                             | 33.33%<br>8  | 29.17%<br>7    | 4.17%<br>1     | 4.17%<br>1  | 8.33%<br>2  | 20.83%<br>5 | 24    |                     | 2.05 |
| International                        | 72.73%<br>16 | 0.00%<br>0     | 0.00%<br>0     | 0.00%<br>0  | 0.00%<br>0  | 27.27%<br>6 | 22    |                     | 1.00 |