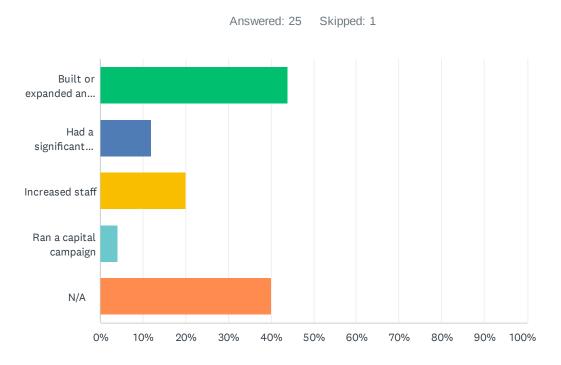

## Q20 In the past 18 months have you done any of the following (select all that apply):

| ANSWER CHOICES                         | RESPONSES |    |
|----------------------------------------|-----------|----|
| Built or expanded an exhibit           | 44.00%    | 11 |
| Had a significant change in governance | 12.00%    | 3  |
| Increased staff                        | 20.00%    | 5  |
| Ran a capital campaign                 | 4.00%     | 1  |
| N/A                                    | 40.00%    | 10 |
| Total Respondents: 25                  |           |    |