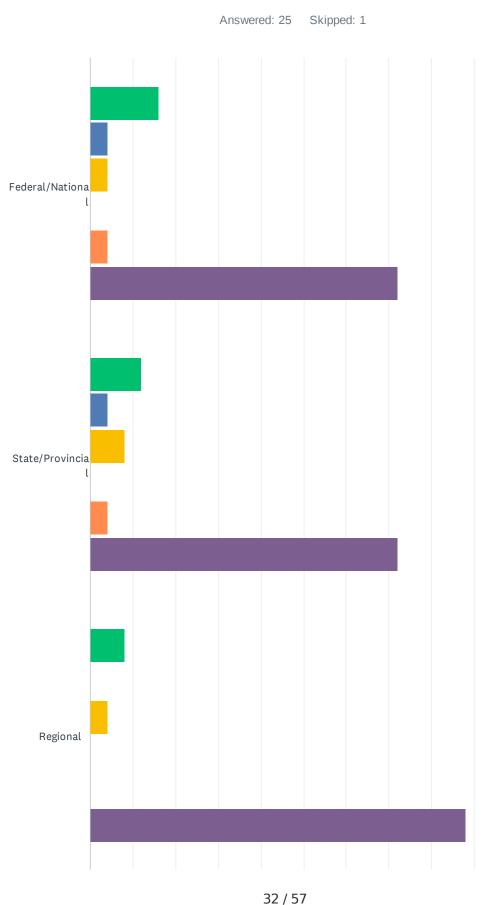

## Q27 If you receive government funding, please indicate the percentage from each of the following levels of government:

**•** < 10% **•** 10 - 25% **•** 26 - 50% **•** 50 - 75% **•** >75%

|                  | < 10%  | 10 - 25% | 26 - 50% | 50 - 75% | >75%  | N/A    | TOTAL | WEIGHTED AVERAGE |
|------------------|--------|----------|----------|----------|-------|--------|-------|------------------|
| Federal/National | 16.00% | 4.00%    | 4.00%    | 0.00%    | 4.00% | 72.00% |       |                  |
|                  | 4      | 1        | 1        | 0        | 1     | 18     | 25    | 2.00             |
| State/Provincial | 12.00% | 4.00%    | 8.00%    | 0.00%    | 4.00% | 72.00% |       |                  |
|                  | 3      | 1        | 2        | 0        | 1     | 18     | 25    | 2.29             |
| Regional         | 8.00%  | 0.00%    | 4.00%    | 0.00%    | 0.00% | 88.00% |       |                  |
|                  | 2      | 0        | 1        | 0        | 0     | 22     | 25    | 1.67             |
| Municipal        | 16.00% | 8.00%    | 4.00%    | 0.00%    | 0.00% | 72.00% |       |                  |
|                  | 4      | 2        | 1        | 0        | 0     | 18     | 25    | 1.57             |
| Other            | 0.00%  | 10.53%   | 0.00%    | 0.00%    | 0.00% | 89.47% |       |                  |
|                  | 0      | 2        | 0        | 0        | 0     | 17     | 19    | 2.00             |