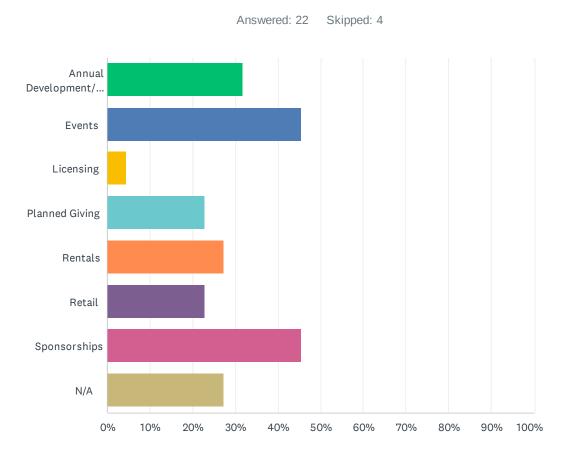

### Q38 What new sources of revenue have you explored in the last 2 years (you may choose more than one)?

| ANSWER CHOICES                          | RESPONSES |    |
|-----------------------------------------|-----------|----|
| Annual Development/Fundraising Campaign | 31.82%    | 7  |
| Events                                  | 45.45%    | 10 |
| Licensing                               | 4.55%     | 1  |
| Planned Giving                          | 22.73%    | 5  |
| Rentals                                 | 27.27%    | 6  |
| Retail                                  | 22.73%    | 5  |
| Sponsorships                            | 45.45%    | 10 |
| N/A                                     | 27.27%    | 6  |
| Total Respondents: 22                   |           |    |