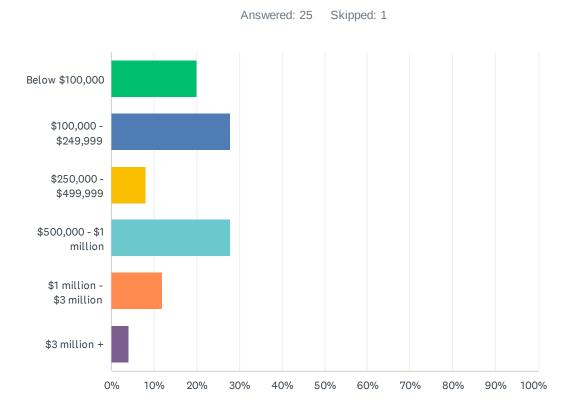

| ANSWER CHOICES            | RESPONSES |    |
|---------------------------|-----------|----|
| Below \$100,000           | 20.00%    | 5  |
| \$100,000 - \$249,999     | 28.00%    | 7  |
| \$250,000 - \$499,999     | 8.00%     | 2  |
| \$500,000 - \$1 million   | 28.00%    | 7  |
| \$1 million - \$3 million | 12.00%    | 3  |
| \$3 million +             | 4.00%     | 1  |
| TOTAL                     |           | 25 |