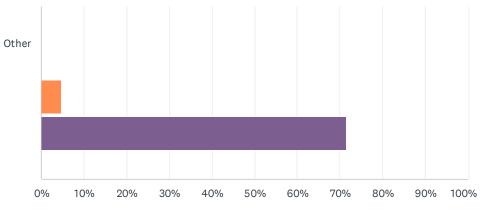

# Q30 If you do fundraising/development for a portion of your operating budget, please indicate the percentage that is raised through the following programs:

| 1 - 10% | 11 - 25% | 26 - 50% | 51 - 75% | > 75% | N/A |
|---------|----------|----------|----------|-------|-----|
|---------|----------|----------|----------|-------|-----|

|                                                  | 1 -<br>10%   | 11 -<br>25% | 26 -<br>50% | 51 -<br>75% | > 75%       | N/A          | TOTAL | WEIGHTED<br>AVERAGE |
|--------------------------------------------------|--------------|-------------|-------------|-------------|-------------|--------------|-------|---------------------|
| Annual Campaign                                  | 32.00%<br>8  | 12.00%<br>3 | 12.00%<br>3 | 0.00%<br>0  | 0.00%<br>0  | 44.00%<br>11 | 25    | 1.64                |
| Events                                           | 12.00%<br>3  | 12.00%<br>3 | 28.00%<br>7 | 4.00%<br>1  | 12.00%<br>3 | 32.00%<br>8  | 25    | 2.88                |
| Lotteries                                        | 12.00%<br>3  | 0.00%<br>0  | 8.00%<br>2  | 8.00%<br>2  | 0.00%<br>0  | 72.00%<br>18 | 25    | 2.43                |
| Planned giving                                   | 36.00%<br>9  | 4.00%<br>1  | 0.00%<br>0  | 0.00%<br>0  | 0.00%<br>0  | 60.00%<br>15 | 25    | 1.10                |
| Solicited donations (other than annual campaign) | 28.00%<br>7  | 8.00%<br>2  | 0.00%<br>0  | 0.00%<br>0  | 0.00%<br>0  | 64.00%<br>16 | 25    | 1.22                |
| Unsolicited donations                            | 48.00%<br>12 | 8.00%<br>2  | 0.00%<br>0  | 0.00%<br>0  | 4.00%<br>1  | 40.00%<br>10 | 25    | 1.40                |
| Other                                            | 23.81%<br>5  | 0.00%<br>0  | 0.00%<br>0  | 0.00%<br>0  | 4.76%<br>1  | 71.43%<br>15 | 21    | 1.67                |