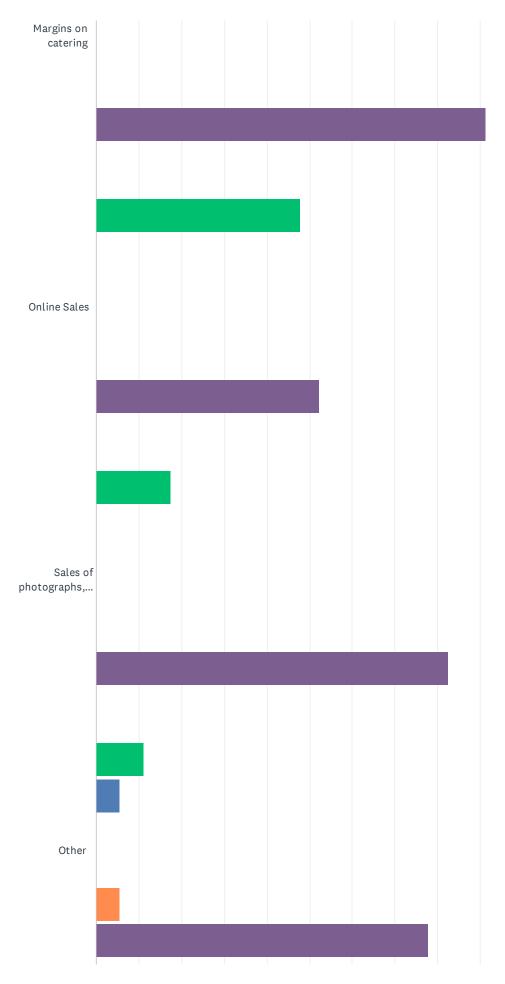

#### SurveyMonkey

N/A

| 1 - 15% | 26 - 50% | 51 - 75% | > 75% |
|---------|----------|----------|-------|
|---------|----------|----------|-------|

|                                                                          | 1 -<br>15%   | 16-<br>25% | 26 -<br>50% | 51 -<br>75% | ><br>75%   | N/A          | TOTAL | WEIGHTED<br>AVERAGE |
|--------------------------------------------------------------------------|--------------|------------|-------------|-------------|------------|--------------|-------|---------------------|
| Admissions                                                               | 34.78%<br>8  | 4.35%<br>1 | 17.39%<br>4 | 4.35%<br>1  | 4.35%<br>1 | 34.78%<br>8  | 23    | 2.07                |
| Asset Rentals                                                            | 18.18%<br>4  | 4.55%<br>1 | 4.55%<br>1  | 0.00%<br>0  | 0.00%<br>0 | 72.73%<br>16 | 22    | 1.50                |
| Facility Rentals                                                         | 30.43%<br>7  | 8.70%<br>2 | 17.39%<br>4 | 0.00%<br>0  | 4.35%<br>1 | 39.13%<br>9  | 23    | 2.00                |
| Filming                                                                  | 8.70%<br>2   | 0.00%<br>0 | 0.00%<br>0  | 0.00%<br>0  | 0.00%<br>0 | 91.30%<br>21 | 23    | 1.00                |
| Gift Shop/Retail Sales                                                   | 30.43%<br>7  | 8.70%<br>2 | 8.70%<br>2  | 0.00%<br>0  | 0.00%<br>0 | 52.17%<br>12 | 23    | 1.55                |
| Group Sales                                                              | 38.10%<br>8  | 0.00%<br>0 | 4.76%<br>1  | 0.00%<br>0  | 0.00%<br>0 | 57.14%<br>12 | 21    | 1.22                |
| Margins on catering                                                      | 4.35%<br>1   | 4.35%<br>1 | 0.00%<br>0  | 0.00%<br>0  | 0.00%<br>0 | 91.30%<br>21 | 23    | 1.50                |
| Online Sales                                                             | 47.83%<br>11 | 0.00%<br>0 | 0.00%<br>0  | 0.00%<br>0  | 0.00%<br>0 | 52.17%<br>12 | 23    | 1.00                |
| Sales of photographs, films, or other reproductions from your collection | 17.39%<br>4  | 0.00%<br>0 | 0.00%<br>0  | 0.00%<br>0  | 0.00%<br>0 | 82.61%<br>19 | 23    | 1.00                |
| Other                                                                    | 11.11%<br>2  | 5.56%<br>1 | 0.00%<br>0  | 0.00%<br>0  | 5.56%<br>1 | 77.78%<br>14 | 18    | 2.25                |