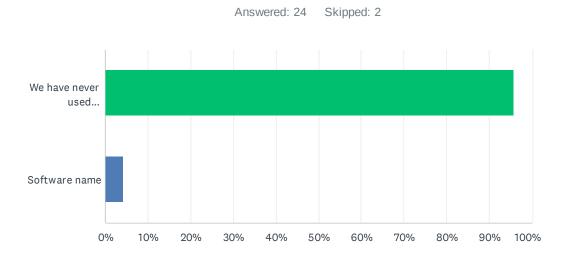

### Q32 If your organization has used fundraising software, please provide its name below:

| ANSWER CHOICES                          | RESPONSES |    |
|-----------------------------------------|-----------|----|
| We have never used fundraising software | 95.83%    | 23 |
| Software name                           | 4.17%     | 1  |
| TOTAL                                   |           | 24 |