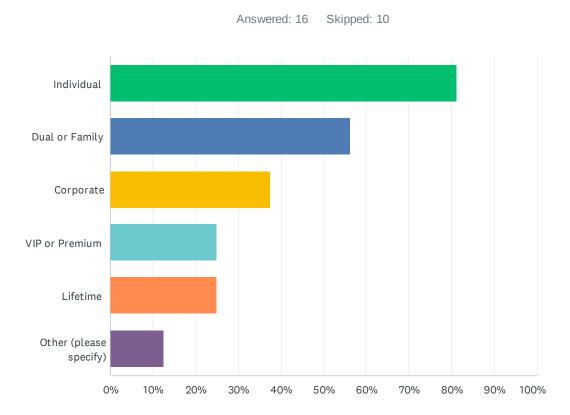

# Q34 If your institution offers membership, which types of membership are available? (select all that apply)

| ANSWER CHOICES         | RESPONSES |    |
|------------------------|-----------|----|
| Individual             | 81.25%    | 13 |
| Dual or Family         | 56.25%    | 9  |
| Corporate              | 37.50%    | 6  |
| VIP or Premium         | 25.00%    | 4  |
| Lifetime               | 25.00%    | 4  |
| Other (please specify) | 12.50%    | 2  |
| Total Respondents: 16  |           |    |