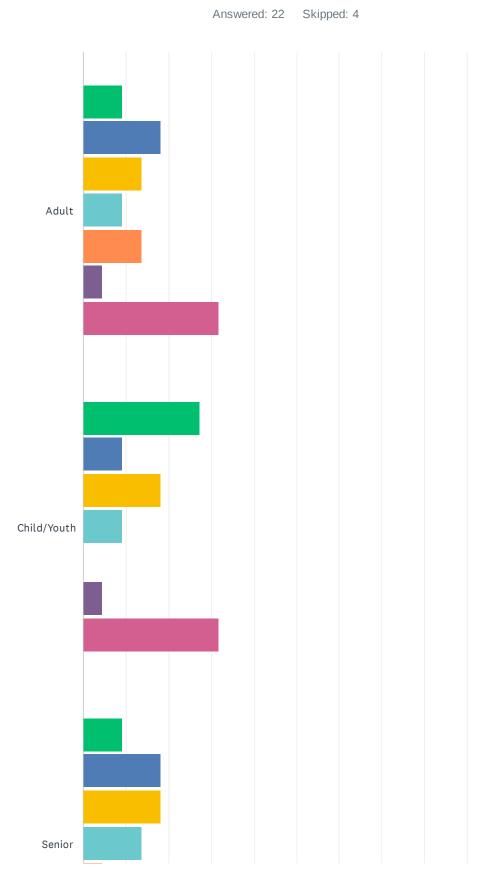

## Q12 For your annual attendance, please indicate the percentage of visitors for each age demographic:

📕 1-10% 📕 11-25% 📒 26-50% 📒 51-75% 📒 >75% 📕 N/A

|                     | 1-10%        | 11-25%       | 26-50%      | 51-75%      | >75%        | N/A         | TOTAL | WEIGHTED AVERAGE |
|---------------------|--------------|--------------|-------------|-------------|-------------|-------------|-------|------------------|
| Adult               | 0.00%<br>0   | 15.38%<br>4  | 34.62%<br>9 | 23.08%<br>6 | 11.54%<br>3 | 15.38%<br>4 | 26    | 3.36             |
| Senior              | 3.85%<br>1   | 34.62%<br>9  | 19.23%<br>5 | 23.08%<br>6 | 3.85%<br>1  | 15.38%<br>4 | 26    | 2.86             |
| Youth (12-17)       | 28.00%<br>7  | 48.00%<br>12 | 8.00%<br>2  | 0.00%<br>0  | 0.00%<br>0  | 16.00%<br>4 | 25    | 1.76             |
| Child (6-11)        | 37.50%<br>9  | 33.33%<br>8  | 4.17%<br>1  | 0.00%<br>0  | 4.17%<br>1  | 20.83%<br>5 | 24    | 1.74             |
| Child (5 and under) | 50.00%<br>10 | 25.00%<br>5  | 0.00%<br>0  | 0.00%<br>0  | 0.00%<br>0  | 25.00%<br>5 | 20    | 1.33             |