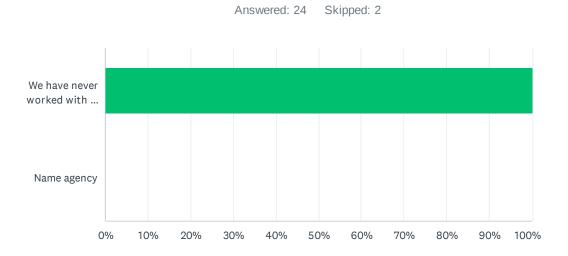

### Q31 If your organization has worked with a fundraising agency, please provide their name below:

| ANSWER CHOICES                                 | RESPONSES |    |
|------------------------------------------------|-----------|----|
| We have never worked with a fundraising agency | 100.00%   | 24 |
| Name agency                                    | 0.00%     | 0  |
| TOTAL                                          |           | 24 |