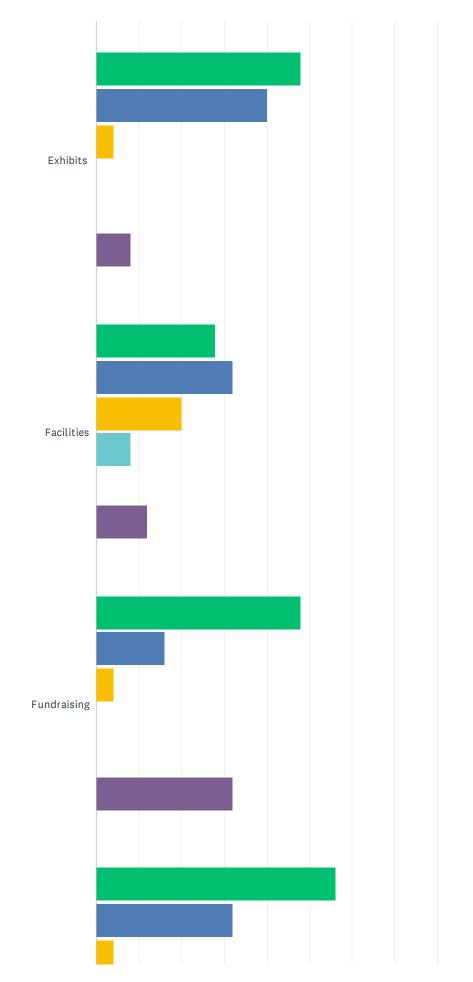

|                      | 1 - 10%     | 11 - 25% | 26 - 50%    | 51 - 75%    | > 75% | N/A        | TOTAL | WEIGHTED AVERAGE |
|----------------------|-------------|----------|-------------|-------------|-------|------------|-------|------------------|
| Administration       | 20.00%<br>5 | 28.00%   | 32.00%<br>8 | 12.00%<br>3 | 0.00% | 8.00%<br>2 | 25    | 2.39             |
|                      |             |          |             |             |       |            | 25    | 2.59             |
| Educational Programs | 56.00%      | 20.00%   | 0.00%       | 0.00%       | 0.00% | 24.00%     |       |                  |
|                      | 14          | 5        | 0           | 0           | 0     | 6          | 25    | 1.26             |
| Events               | 28.00%      | 20.00%   | 28.00%      | 8.00%       | 8.00% | 8.00%      |       |                  |
|                      | 7           | 5        | 7           | 2           | 2     | 2          | 25    | 2.43             |
| Exhibits             | 48.00%      | 40.00%   | 4.00%       | 0.00%       | 0.00% | 8.00%      |       |                  |
|                      | 12          | 10       | 1           | 0           | 0     | 2          | 25    | 1.52             |
| Facilities           | 28.00%      | 32.00%   | 20.00%      | 8.00%       | 0.00% | 12.00%     |       |                  |
|                      | 7           | 8        | 5           | 2           | 0     | 3          | 25    | 2.09             |
| Fundraising          | 48.00%      | 16.00%   | 4.00%       | 0.00%       | 0.00% | 32.00%     |       |                  |
| -                    | 12          | 4        | 1           | 0           | 0     | 8          | 25    | 1.35             |
| Marketing            | 56.00%      | 32.00%   | 4.00%       | 0.00%       | 0.00% | 8.00%      |       |                  |
| -                    | 14          | 8        | 1           | 0           | 0     | 2          | 25    | 1.43             |