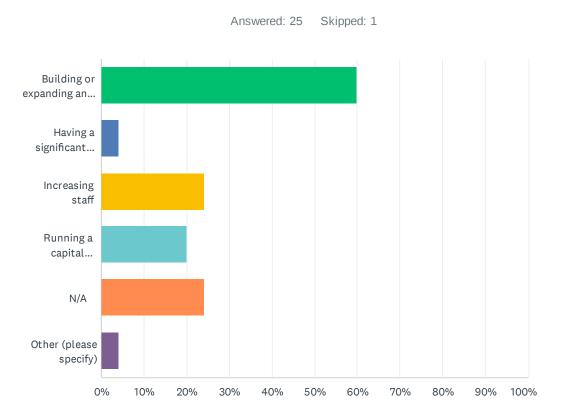

## Q21 In the next 12 months are you planning any of the following (select all that apply):

| ANSWER CHOICES                            | RESPONSES |    |
|-------------------------------------------|-----------|----|
| Building or expanding an exhibit          | 60.00%    | 15 |
| Having a significant change in governance | 4.00%     | 1  |
| Increasing staff                          | 24.00%    | 6  |
| Running a capital campaign                | 20.00%    | 5  |
| N/A                                       | 24.00%    | 6  |
| Other (please specify)                    | 4.00%     | 1  |
| Total Respondents: 25                     |           |    |