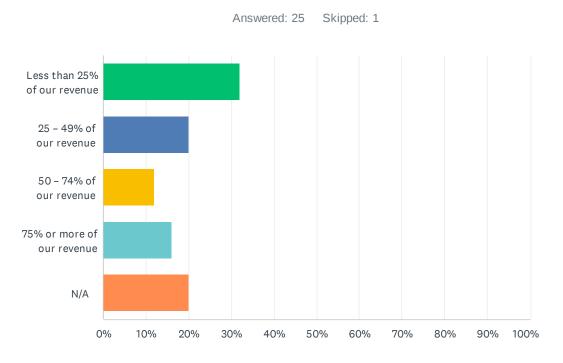

#### Q25 Government funding accounts for:

| ANSWER CHOICES               | RESPONSES |
|------------------------------|-----------|
| Less than 25% of our revenue | 36.00% 9  |
| 25 – 49% of our revenue      | 8.00% 2   |
| 50 – 74% of our revenue      | 4.00% 1   |
| 75% or more of our revenue   | 4.00% 1   |
| N/A                          | 48.00% 12 |
| TOTAL                        | 25        |