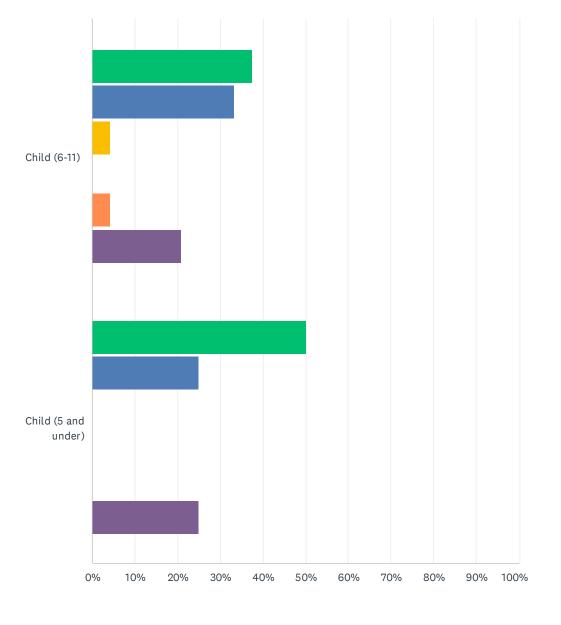

## Q12 For your annual attendance, please indicate the percentage of visitors for each age demographic:

📕 1-10% 📕 11-25% 📒 26-50% 📒 51-75% 📒 >75% 📕 N/A

|                     | 1-10%        | 11-25%       | 26-50%      | 51-75%      | >75%        | N/A         | TOTAL | WEIGHTED AVERAGE |
|---------------------|--------------|--------------|-------------|-------------|-------------|-------------|-------|------------------|
| Adult               | 0.00%<br>0   | 15.38%<br>4  | 34.62%<br>9 | 23.08%<br>6 | 11.54%<br>3 | 15.38%<br>4 | 26    | 3.36             |
| Senior              | 3.85%<br>1   | 34.62%<br>9  | 19.23%<br>5 | 23.08%<br>6 | 3.85%<br>1  | 15.38%<br>4 | 26    | 2.86             |
| Youth (12-17)       | 28.00%<br>7  | 48.00%<br>12 | 8.00%<br>2  | 0.00%<br>0  | 0.00%<br>0  | 16.00%<br>4 | 25    | 1.76             |
| Child (6-11)        | 37.50%<br>9  | 33.33%<br>8  | 4.17%<br>1  | 0.00%<br>0  | 4.17%<br>1  | 20.83%<br>5 | 24    | 1.74             |
| Child (5 and under) | 50.00%<br>10 | 25.00%<br>5  | 0.00%<br>0  | 0.00%<br>0  | 0.00%<br>0  | 25.00%<br>5 | 20    | 1.33             |