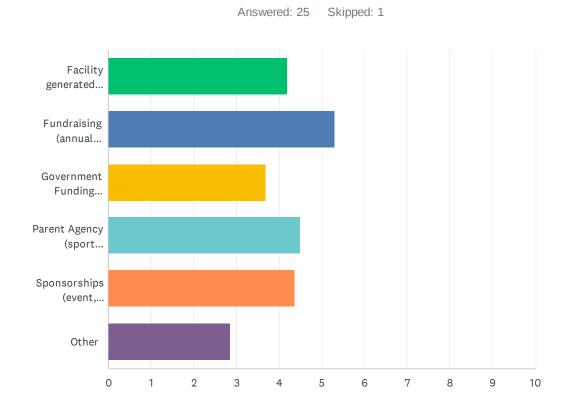

## Q24 Rank the sources of funding for your facility (1 the largest provider, 8 the smallest, use N/A if you do not use source of funding specified):

|                                                                                | 1            | 2            | 3           | 4           | 5           | 6           | NA           | TOTAL | SCORE |
|--------------------------------------------------------------------------------|--------------|--------------|-------------|-------------|-------------|-------------|--------------|-------|-------|
| Facility generated (Gate, admission, facility rentals, gift shop, memberships) | 20.00%<br>5  | 16.00%<br>4  | 12.00%<br>3 | 32.00%<br>8 | 4.00%<br>1  | 0.00%<br>0  | 16.00%<br>4  | 25    | 4.19  |
| Fundraising (annual campaign, donations, events, lotteries/raffles)            | 44.00%<br>11 | 16.00%<br>4  | 20.00%<br>5 | 0.00%<br>0  | 0.00%<br>0  | 0.00%<br>0  | 20.00%<br>5  | 25    | 5.30  |
| Government Funding (municipal, regional, state/provincial, federal)            | 8.00%<br>2   | 8.00%<br>2   | 12.00%<br>3 | 8.00%<br>2  | 16.00%<br>4 | 0.00%<br>0  | 48.00%<br>12 | 25    | 3.69  |
| Parent Agency (sport association,<br>heritage organization, corporate<br>body) | 20.00%<br>5  | 8.00%<br>2   | 8.00%<br>2  | 4.00%<br>1  | 4.00%<br>1  | 4.00%<br>1  | 52.00%<br>13 | 25    | 4.50  |
| Sponsorships (event, facility, programs)                                       | 4.00%<br>1   | 44.00%<br>11 | 20.00%<br>5 | 12.00%<br>3 | 4.00%<br>1  | 0.00%<br>0  | 16.00%<br>4  | 25    | 4.38  |
| Other                                                                          | 4.00%<br>1   | 4.00%<br>1   | 12.00%<br>3 | 4.00%<br>1  | 16.00%<br>4 | 12.00%<br>3 | 48.00%<br>12 | 25    | 2.85  |