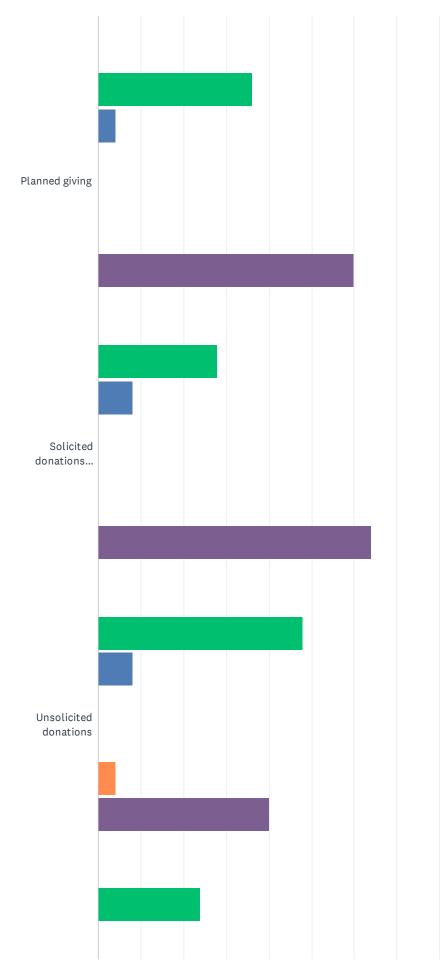

# Q30 If you do fundraising/development for a portion of your operating budget, please indicate the percentage that is raised through the following programs:

| 1 - 10% | 11 - 25% | 26 - 50% | 51 - 75% | > 75% | N/A |
|---------|----------|----------|----------|-------|-----|
|---------|----------|----------|----------|-------|-----|

|                                                  | 1 -<br>10%   | 11 -<br>25% | 26 -<br>50% | 51 -<br>75% | > 75%       | N/A          | TOTAL | WEIGHTED<br>AVERAGE |
|--------------------------------------------------|--------------|-------------|-------------|-------------|-------------|--------------|-------|---------------------|
| Annual Campaign                                  | 32.00%<br>8  | 12.00%<br>3 | 12.00%<br>3 | 0.00%<br>0  | 0.00%<br>0  | 44.00%<br>11 | 25    | 1.64                |
| Events                                           | 12.00%<br>3  | 12.00%<br>3 | 28.00%<br>7 | 4.00%<br>1  | 12.00%<br>3 | 32.00%<br>8  | 25    | 2.88                |
| Lotteries                                        | 12.00%<br>3  | 0.00%<br>0  | 8.00%<br>2  | 8.00%<br>2  | 0.00%<br>0  | 72.00%<br>18 | 25    | 2.43                |
| Planned giving                                   | 36.00%<br>9  | 4.00%<br>1  | 0.00%<br>0  | 0.00%<br>0  | 0.00%<br>0  | 60.00%<br>15 | 25    | 1.10                |
| Solicited donations (other than annual campaign) | 28.00%<br>7  | 8.00%<br>2  | 0.00%<br>0  | 0.00%<br>0  | 0.00%<br>0  | 64.00%<br>16 | 25    | 1.22                |
| Unsolicited donations                            | 48.00%<br>12 | 8.00%<br>2  | 0.00%<br>0  | 0.00%<br>0  | 4.00%<br>1  | 40.00%<br>10 | 25    | 1.40                |
| Other                                            | 23.81%<br>5  | 0.00%<br>0  | 0.00%<br>0  | 0.00%<br>0  | 4.76%<br>1  | 71.43%<br>15 | 21    | 1.67                |