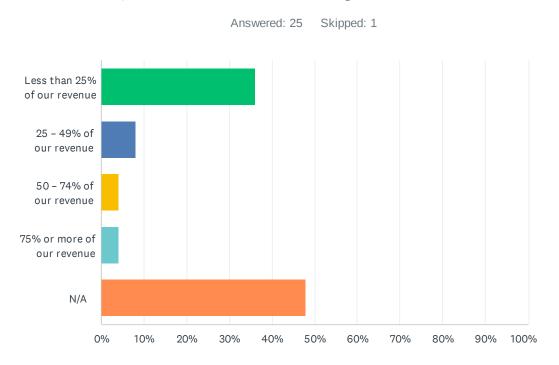

| ANSWER CHOICES               | RESPONSES |
|------------------------------|-----------|
| Less than 25% of our revenue | 36.00% 9  |
| 25 – 49% of our revenue      | 8.00% 2   |
| 50 – 74% of our revenue      | 4.00% 1   |
| 75% or more of our revenue   | 4.00% 1   |
| N/A                          | 48.00% 12 |
| TOTAL                        | 25        |

#### Q25 Government funding accounts for: