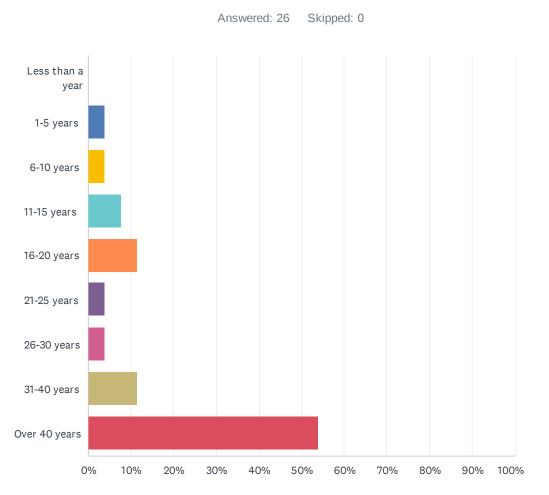

| Q4 How long has your ins | stitution been in existence? |
|--------------------------|------------------------------|
|--------------------------|------------------------------|

| ANSWER CHOICES   | RESPONSES |    |
|------------------|-----------|----|
| Less than a year | 0.00%     | 0  |
| 1-5 years        | 3.85%     | 1  |
| 6-10 years       | 3.85%     | 1  |
| 11-15 years      | 7.69%     | 2  |
| 16-20 years      | 11.54%    | 3  |
| 21-25 years      | 3.85%     | 1  |
| 26-30 years      | 3.85%     | 1  |
| 31-40 years      | 11.54%    | 3  |
| Over 40 years    | 53.85%    | 14 |
| TOTAL            |           | 26 |