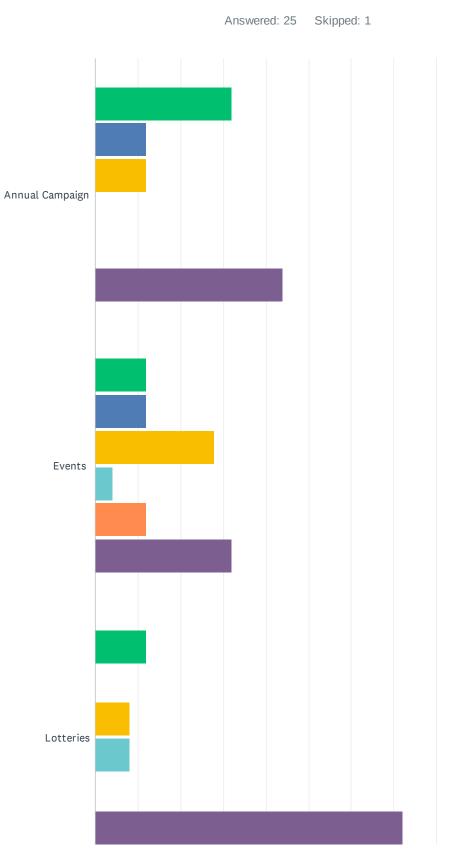

# Q30 If you do fundraising/development for a portion of your operating budget, please indicate the percentage that is raised through the following programs:

| 1 - 10% | 11 - 25% | 26 - 50% | 51 - 75% | > 75% | N/A |
|---------|----------|----------|----------|-------|-----|
|---------|----------|----------|----------|-------|-----|

|                                                  | 1 -<br>10%   | 11 -<br>25% | 26 -<br>50% | 51 -<br>75% | > 75%       | N/A          | TOTAL | WEIGHTED<br>AVERAGE |
|--------------------------------------------------|--------------|-------------|-------------|-------------|-------------|--------------|-------|---------------------|
| Annual Campaign                                  | 32.00%<br>8  | 12.00%<br>3 | 12.00%<br>3 | 0.00%<br>0  | 0.00%<br>0  | 44.00%<br>11 | 25    | 1.64                |
| Events                                           | 12.00%<br>3  | 12.00%<br>3 | 28.00%<br>7 | 4.00%<br>1  | 12.00%<br>3 | 32.00%<br>8  | 25    | 2.88                |
| Lotteries                                        | 12.00%<br>3  | 0.00%<br>0  | 8.00%<br>2  | 8.00%<br>2  | 0.00%<br>0  | 72.00%<br>18 | 25    | 2.43                |
| Planned giving                                   | 36.00%<br>9  | 4.00%<br>1  | 0.00%<br>0  | 0.00%<br>0  | 0.00%<br>0  | 60.00%<br>15 | 25    | 1.10                |
| Solicited donations (other than annual campaign) | 28.00%<br>7  | 8.00%<br>2  | 0.00%<br>0  | 0.00%<br>0  | 0.00%<br>0  | 64.00%<br>16 | 25    | 1.22                |
| Unsolicited donations                            | 48.00%<br>12 | 8.00%<br>2  | 0.00%<br>0  | 0.00%<br>0  | 4.00%<br>1  | 40.00%<br>10 | 25    | 1.40                |
| Other                                            | 23.81%<br>5  | 0.00%<br>0  | 0.00%<br>0  | 0.00%<br>0  | 4.76%<br>1  | 71.43%<br>15 | 21    | 1.67                |