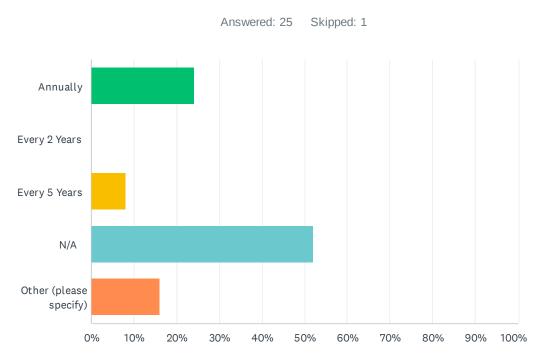

### Q26 Our institution applies for government funding:

| ANSWER CHOICES         | RESPONSES |
|------------------------|-----------|
| Annually               | 24.00% 6  |
| Every 2 Years          | 0.00% 0   |
| Every 5 Years          | 8.00% 2   |
| N/A                    | 52.00% 13 |
| Other (please specify) | 16.00% 4  |
| TOTAL                  | 25        |