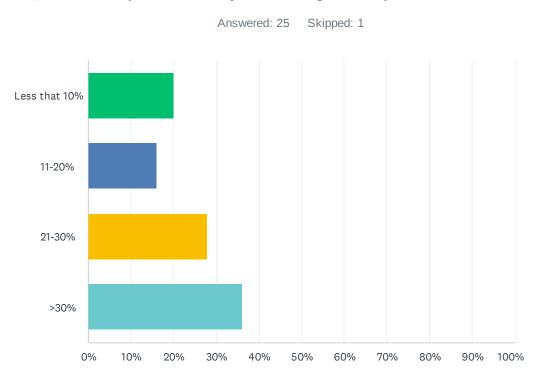

| ANSWER CHOICES | RESPONSES |
|----------------|-----------|
| Less that 10%  | 20.00% 5  |
| 11-20%         | 16.00% 4  |
| 21-30%         | 28.00% 7  |
| >30%           | 36.00% 9  |
| TOTAL          | 25        |

## Q19 What percent of your budget is spent on salaries?