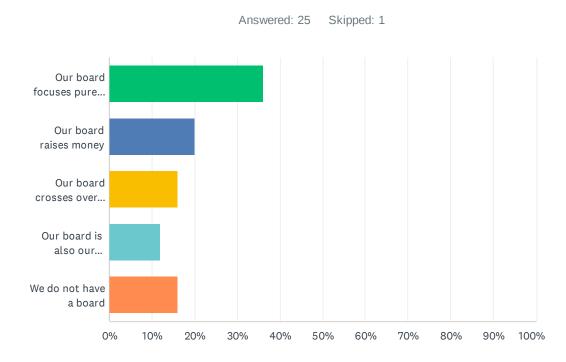

#### Q23 Which statement is the most accurate regarding your board structure:

| ANSWER CHOICES                                                                        | RESPONSES |    |
|---------------------------------------------------------------------------------------|-----------|----|
| Our board focuses purely on policy and objectives                                     | 36.00%    | 9  |
| Our board raises money                                                                | 20.00%    | 5  |
| Our board crosses over between governance and implementation due to our limited staff | 16.00%    | 4  |
| Our board is also our primary volunteer group                                         | 12.00%    | 3  |
| We do not have a board                                                                | 16.00%    | 4  |
| TOTAL                                                                                 |           | 25 |