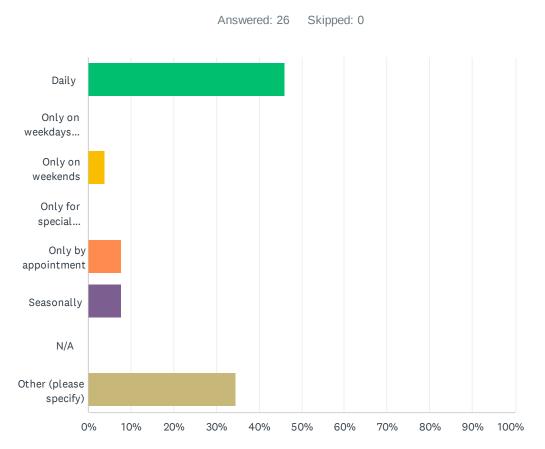

## Q5 Your institution is open to the public:

| ANSWER CHOICES                     | RESPONSES |    |
|------------------------------------|-----------|----|
| Daily                              | 46.15%    | 12 |
| Only on weekdays (Monday - Friday) | 0.00%     | 0  |
| Only on weekends                   | 3.85%     | 1  |
| Only for special events/programs   | 0.00%     | 0  |
| Only by appointment                | 7.69%     | 2  |
| Seasonally                         | 7.69%     | 2  |
| N/A                                | 0.00%     | 0  |
| Other (please specify)             | 34.62%    | 9  |
| TOTAL                              |           | 26 |