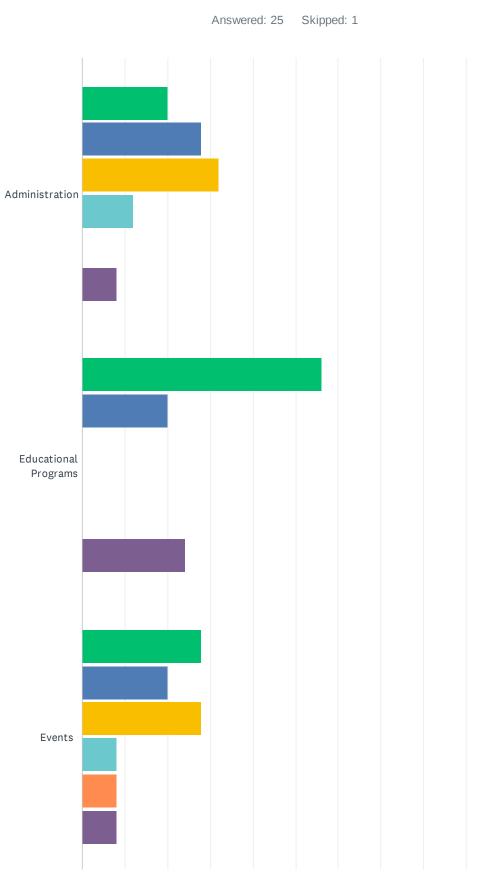

|                      | 1 - 10%     | 11 - 25% | 26 - 50%    | 51 - 75%    | > 75% | N/A        | TOTAL | WEIGHTED AVERAGE |
|----------------------|-------------|----------|-------------|-------------|-------|------------|-------|------------------|
| Administration       | 20.00%<br>5 | 28.00%   | 32.00%<br>8 | 12.00%<br>3 | 0.00% | 8.00%<br>2 | 25    | 2.39             |
|                      |             |          |             |             |       |            | 25    | 2.59             |
| Educational Programs | 56.00%      | 20.00%   | 0.00%       | 0.00%       | 0.00% | 24.00%     |       |                  |
|                      | 14          | 5        | 0           | 0           | 0     | 6          | 25    | 1.26             |
| Events               | 28.00%      | 20.00%   | 28.00%      | 8.00%       | 8.00% | 8.00%      |       |                  |
|                      | 7           | 5        | 7           | 2           | 2     | 2          | 25    | 2.43             |
| Exhibits             | 48.00%      | 40.00%   | 4.00%       | 0.00%       | 0.00% | 8.00%      |       |                  |
|                      | 12          | 10       | 1           | 0           | 0     | 2          | 25    | 1.52             |
| Facilities           | 28.00%      | 32.00%   | 20.00%      | 8.00%       | 0.00% | 12.00%     |       |                  |
|                      | 7           | 8        | 5           | 2           | 0     | 3          | 25    | 2.09             |
| Fundraising          | 48.00%      | 16.00%   | 4.00%       | 0.00%       | 0.00% | 32.00%     |       |                  |
| -                    | 12          | 4        | 1           | 0           | 0     | 8          | 25    | 1.35             |
| Marketing            | 56.00%      | 32.00%   | 4.00%       | 0.00%       | 0.00% | 8.00%      |       |                  |
| -                    | 14          | 8        | 1           | 0           | 0     | 2          | 25    | 1.43             |