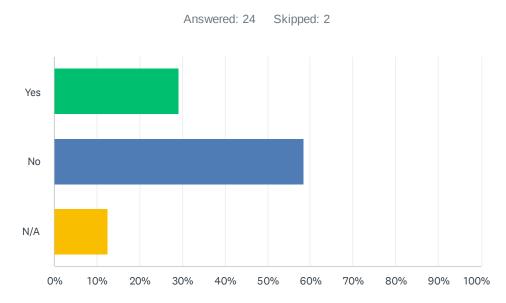

### Q42 Is your facility operating at the same level it was pre-COVID shutdown?

| ANSWER CHOICES | RESPONSES |
|----------------|-----------|
| Yes            | 29.17% 7  |
| No             | 58.33% 14 |
| N/A            | 12.50% 3  |
| TOTAL          | 24        |