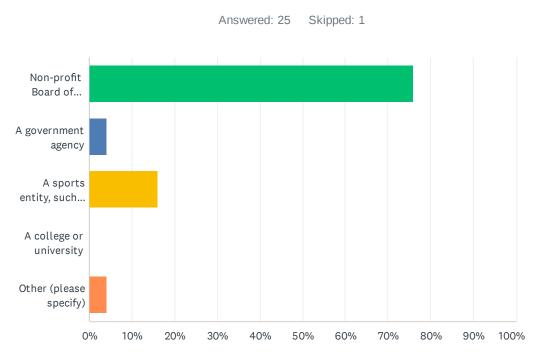

| ANSWER CHOICES                          | RESPONSES |
|-----------------------------------------|-----------|
| Non-profit Board of Directors           | 76.00% 19 |
| A government agency                     | 4.00% 1   |
| A sports entity, such as a team or club | 16.00% 4  |
| A college or university                 | 0.00%     |
| Other (please specify)                  | 4.00% 1   |
| TOTAL                                   | 25        |

## Q22 Is your organization governed by: