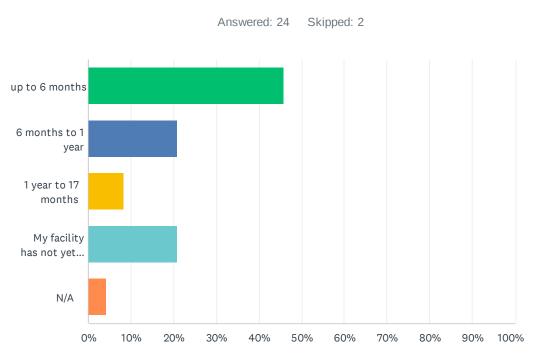

#### 53 / 57

| ANSWER CHOICES                   | RESPONSES |   |
|----------------------------------|-----------|---|
| up to 6 months                   | 45.83% 11 | L |
| 6 months to 1 year               | 20.83%    | 5 |
| 1 year to 17 months              | 8.33%     | 2 |
| My facility has not yet reopened | 20.83%    | 5 |
| N/A                              | 4.17%     | L |
| TOTAL                            | 24        | 1 |

### Q41 For how long was your facility closed?