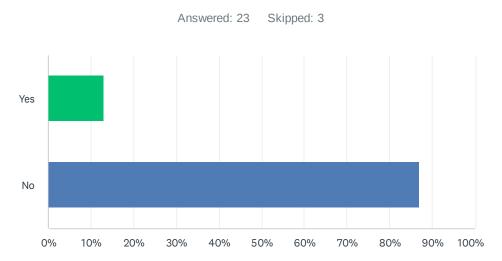

### Q39 Have you ever used an outside agency to assist in ticket sales?

| ANSWER CHOICES | RESPONSES |    |
|----------------|-----------|----|
| Yes            | 13.04%    | 3  |
| No             | 86.96% 2  | 20 |
| TOTAL          | 2         | 23 |