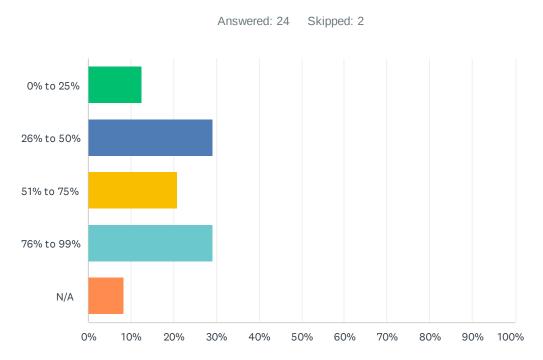

| ANSWER CHOICES | RESPONSES |    |
|----------------|-----------|----|
| 0% to 25%      | 12.50%    | 3  |
| 26% to 50%     | 29.17%    | 7  |
| 51% to 75%     | 20.83%    | 5  |
| 76% to 99%     | 29.17%    | 7  |
| N/A            | 8.33%     | 2  |
| TOTAL          |           | 24 |