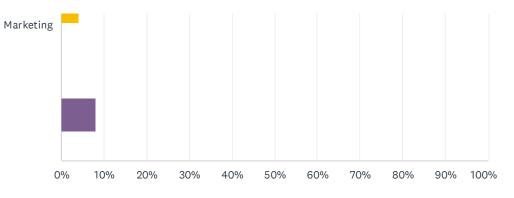

|                      | 1 - 10%     | 11 - 25% | 26 - 50%    | 51 - 75%    | > 75% | N/A        | TOTAL | WEIGHTED AVERAGE |
|----------------------|-------------|----------|-------------|-------------|-------|------------|-------|------------------|
| Administration       | 20.00%<br>5 | 28.00%   | 32.00%<br>8 | 12.00%<br>3 | 0.00% | 8.00%<br>2 | 25    | 2.39             |
|                      |             |          |             |             |       |            | 25    | 2.59             |
| Educational Programs | 56.00%      | 20.00%   | 0.00%       | 0.00%       | 0.00% | 24.00%     |       |                  |
|                      | 14          | 5        | 0           | 0           | 0     | 6          | 25    | 1.26             |
| Events               | 28.00%      | 20.00%   | 28.00%      | 8.00%       | 8.00% | 8.00%      |       |                  |
|                      | 7           | 5        | 7           | 2           | 2     | 2          | 25    | 2.43             |
| Exhibits             | 48.00%      | 40.00%   | 4.00%       | 0.00%       | 0.00% | 8.00%      |       |                  |
|                      | 12          | 10       | 1           | 0           | 0     | 2          | 25    | 1.52             |
| Facilities           | 28.00%      | 32.00%   | 20.00%      | 8.00%       | 0.00% | 12.00%     |       |                  |
|                      | 7           | 8        | 5           | 2           | 0     | 3          | 25    | 2.09             |
| Fundraising          | 48.00%      | 16.00%   | 4.00%       | 0.00%       | 0.00% | 32.00%     |       |                  |
| -                    | 12          | 4        | 1           | 0           | 0     | 8          | 25    | 1.35             |
| Marketing            | 56.00%      | 32.00%   | 4.00%       | 0.00%       | 0.00% | 8.00%      |       |                  |
| -                    | 14          | 8        | 1           | 0           | 0     | 2          | 25    | 1.43             |