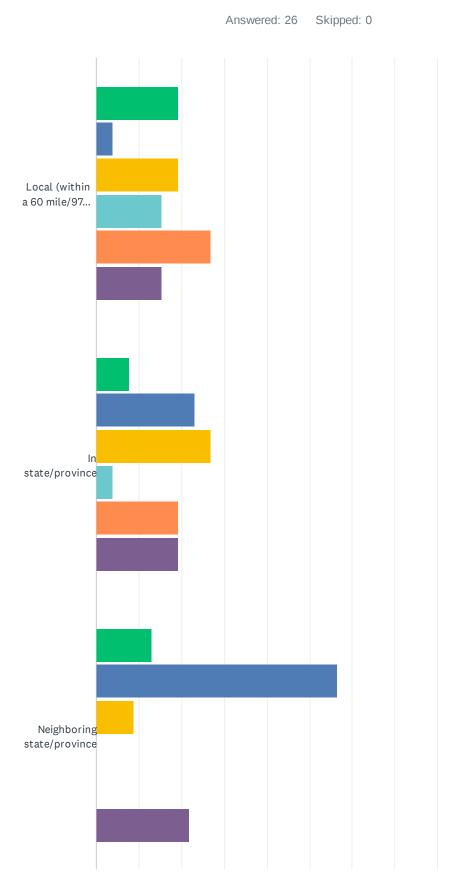

## Q11 For your annual attendance, please indicate the percentage of visitors for each demographic:

1-10% 🛑 11-25% 📒 26-50%

51-75%

N/A

>75%

|                                      | 1-10%        | <b>11-25</b> % | <b>26-50</b> % | 51-75%      | >75%        | N/A         | TOTAL | WEIGHTED<br>AVERAGE |      |
|--------------------------------------|--------------|----------------|----------------|-------------|-------------|-------------|-------|---------------------|------|
| Local (within a 60 mile/97km radius) | 19.23%<br>5  | 3.85%<br>1     | 19.23%<br>5    | 15.38%<br>4 | 26.92%<br>7 | 15.38%<br>4 | 26    |                     | 3.32 |
| In state/province                    | 7.69%<br>2   | 23.08%<br>6    | 26.92%<br>7    | 3.85%<br>1  | 19.23%<br>5 | 19.23%<br>5 | 26    |                     | 3.05 |
| Neighboring state/province           | 13.04%<br>3  | 56.52%<br>13   | 8.70%<br>2     | 0.00%<br>0  | 0.00%<br>0  | 21.74%<br>5 | 23    |                     | 1.94 |
| National                             | 33.33%<br>8  | 29.17%<br>7    | 4.17%<br>1     | 4.17%<br>1  | 8.33%<br>2  | 20.83%<br>5 | 24    |                     | 2.05 |
| International                        | 72.73%<br>16 | 0.00%<br>0     | 0.00%<br>0     | 0.00%<br>0  | 0.00%<br>0  | 27.27%<br>6 | 22    |                     | 1.00 |