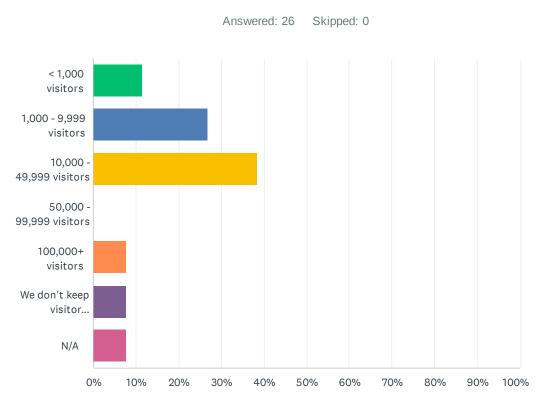

| Q9 What is the annual | attendance you expect in 2021? |
|-----------------------|--------------------------------|
|-----------------------|--------------------------------|

| ANSWER CHOICES                   | RESPONSES |    |
|----------------------------------|-----------|----|
| < 1,000 visitors                 | 11.54%    | 3  |
| 1,000 - 9,999 visitors           | 26.92%    | 7  |
| 10,000 - 49,999 visitors         | 38.46%    | 10 |
| 50,000 - 99,999 visitors         | 0.00%     | 0  |
| 100,000+ visitors                | 7.69%     | 2  |
| We don't keep visitor statistics | 7.69%     | 2  |
| N/A                              | 7.69%     | 2  |
| TOTAL                            |           | 26 |