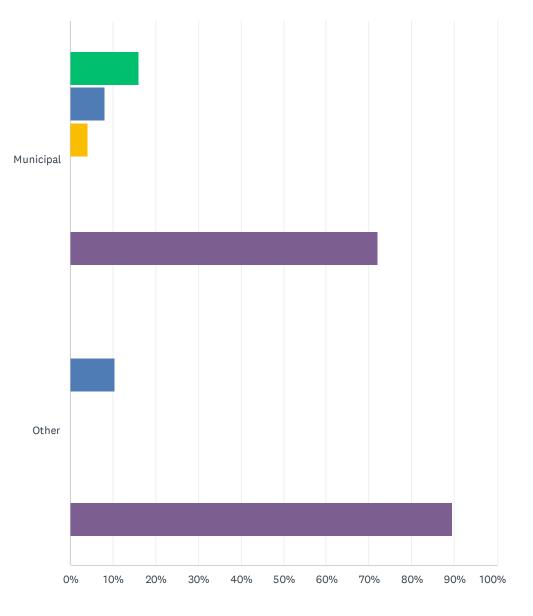

## Q27 If you receive government funding, please indicate the percentage from each of the following levels of government:

**•** < 10% **•** 10 - 25% **•** 26 - 50% **•** 50 - 75% **•** >75%

|                  | < 10%  | 10 - 25% | 26 - 50% | 50 - 75% | >75%  | N/A    | TOTAL | WEIGHTED AVERAGE |
|------------------|--------|----------|----------|----------|-------|--------|-------|------------------|
| Federal/National | 16.00% | 4.00%    | 4.00%    | 0.00%    | 4.00% | 72.00% |       |                  |
|                  | 4      | 1        | 1        | 0        | 1     | 18     | 25    | 2.00             |
| State/Provincial | 12.00% | 4.00%    | 8.00%    | 0.00%    | 4.00% | 72.00% |       |                  |
|                  | 3      | 1        | 2        | 0        | 1     | 18     | 25    | 2.29             |
| Regional         | 8.00%  | 0.00%    | 4.00%    | 0.00%    | 0.00% | 88.00% |       |                  |
|                  | 2      | 0        | 1        | 0        | 0     | 22     | 25    | 1.67             |
| Municipal        | 16.00% | 8.00%    | 4.00%    | 0.00%    | 0.00% | 72.00% |       |                  |
|                  | 4      | 2        | 1        | 0        | 0     | 18     | 25    | 1.57             |
| Other            | 0.00%  | 10.53%   | 0.00%    | 0.00%    | 0.00% | 89.47% |       |                  |
|                  | 0      | 2        | 0        | 0        | 0     | 17     | 19    | 2.00             |