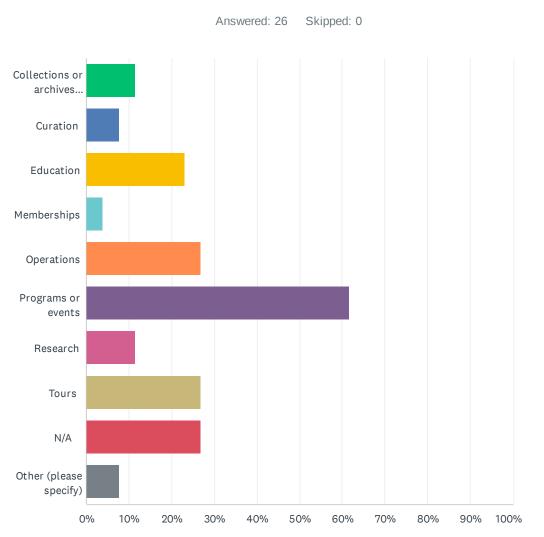

## Q15 Our volunteers assist with (select all that apply):

#### SurveyMonkey

| ANSWER CHOICES                     | RESPONSES |    |
|------------------------------------|-----------|----|
| Collections or archives management | 11.54%    | 3  |
| Curation                           | 7.69%     | 2  |
| Education                          | 23.08%    | 6  |
| Memberships                        | 3.85%     | 1  |
| Operations                         | 26.92%    | 7  |
| Programs or events                 | 61.54%    | 16 |
| Research                           | 11.54%    | 3  |
| Tours                              | 26.92%    | 7  |
| N/A                                | 26.92%    | 7  |
| Other (please specify)             | 7.69%     | 2  |
| Total Respondents: 26              |           |    |