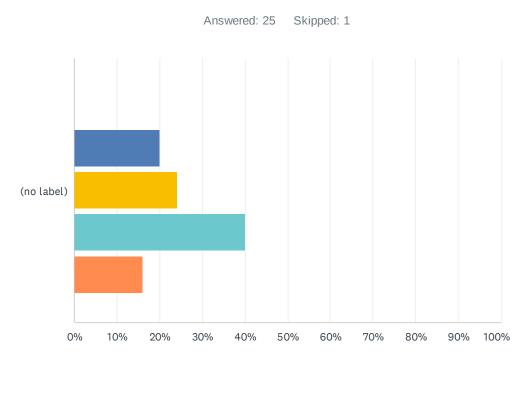

# Q16 Thinking about your own particular business, on a scale of 1 to 5 what best describes your confidence level regarding the next 12 months for your business.

| 1 - Very Pessimistic                  | 2 - Somewhat Pessimistic |
|---------------------------------------|--------------------------|
| 3 - Neither Pessimistic or Optimistic | 4 - Somewhat Optimistic  |
| 5 - Very Optimistic                   |                          |

|               | 1 - VERY<br>PESSIMISTIC | 2 - SOMEWHAT<br>PESSIMISTIC | 3 - NEITHER<br>PESSIMISTIC OR<br>OPTIMISTIC | 4 - SOMEWHAT<br>OPTIMISTIC | 5 - VERY<br>OPTIMISTIC | TOTAL | WEIGHTED<br>AVERAGE |
|---------------|-------------------------|-----------------------------|---------------------------------------------|----------------------------|------------------------|-------|---------------------|
| (no<br>label) | 0.00%<br>0              | 20.00%<br>5                 | 24.00%<br>6                                 | 40.00%<br>10               | 16.00%<br>4            | 25    | 3.52                |