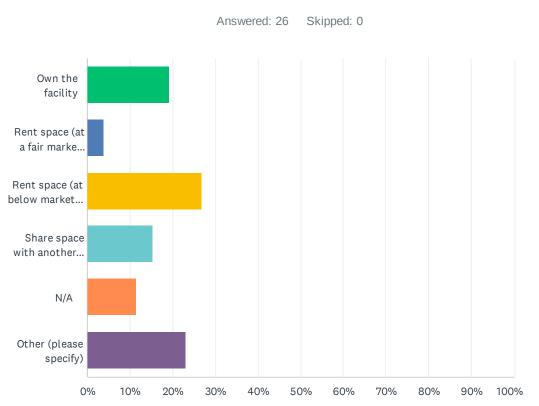

| ANSWER CHOICES                                                           | RESPONSES |    |
|--------------------------------------------------------------------------|-----------|----|
| Own the facility                                                         | 19.23%    | 5  |
| Rent space (at a fair market value)                                      | 3.85%     | 1  |
| Rent space (at below market value)                                       | 26.92%    | 7  |
| Share space with another facility (ex. sport arena, larger museum, etc.) | 15.38%    | 4  |
| N/A                                                                      | 11.54%    | 3  |
| Other (please specify)                                                   | 23.08%    | 6  |
| TOTAL                                                                    |           | 26 |