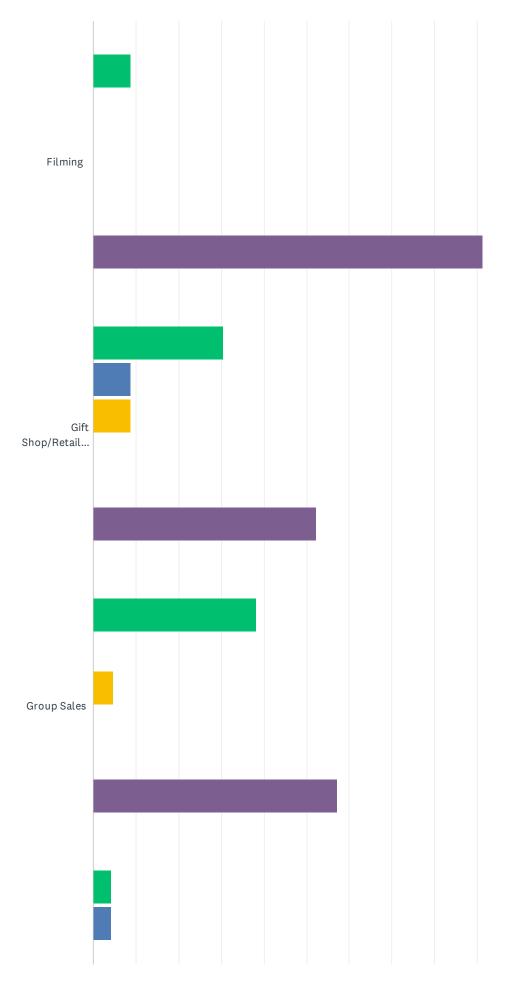

#### SurveyMonkey

N/A

| 1 - 15% | 26 - 50% | 51 - 75% | > 75% |
|---------|----------|----------|-------|
|---------|----------|----------|-------|

|                                                                          | 1 -<br>15%   | 16-<br>25% | 26 -<br>50% | 51 -<br>75% | ><br>75%   | N/A          | TOTAL | WEIGHTED<br>AVERAGE |
|--------------------------------------------------------------------------|--------------|------------|-------------|-------------|------------|--------------|-------|---------------------|
| Admissions                                                               | 34.78%<br>8  | 4.35%<br>1 | 17.39%<br>4 | 4.35%<br>1  | 4.35%<br>1 | 34.78%<br>8  | 23    | 2.07                |
| Asset Rentals                                                            | 18.18%<br>4  | 4.55%<br>1 | 4.55%<br>1  | 0.00%<br>0  | 0.00%<br>0 | 72.73%<br>16 | 22    | 1.50                |
| Facility Rentals                                                         | 30.43%<br>7  | 8.70%<br>2 | 17.39%<br>4 | 0.00%<br>0  | 4.35%<br>1 | 39.13%<br>9  | 23    | 2.00                |
| Filming                                                                  | 8.70%<br>2   | 0.00%<br>0 | 0.00%<br>0  | 0.00%<br>0  | 0.00%<br>0 | 91.30%<br>21 | 23    | 1.00                |
| Gift Shop/Retail Sales                                                   | 30.43%<br>7  | 8.70%<br>2 | 8.70%<br>2  | 0.00%<br>0  | 0.00%<br>0 | 52.17%<br>12 | 23    | 1.55                |
| Group Sales                                                              | 38.10%<br>8  | 0.00%<br>0 | 4.76%<br>1  | 0.00%<br>0  | 0.00%<br>0 | 57.14%<br>12 | 21    | 1.22                |
| Margins on catering                                                      | 4.35%<br>1   | 4.35%<br>1 | 0.00%<br>0  | 0.00%<br>0  | 0.00%<br>0 | 91.30%<br>21 | 23    | 1.50                |
| Online Sales                                                             | 47.83%<br>11 | 0.00%<br>0 | 0.00%<br>0  | 0.00%<br>0  | 0.00%<br>0 | 52.17%<br>12 | 23    | 1.00                |
| Sales of photographs, films, or other reproductions from your collection | 17.39%<br>4  | 0.00%<br>0 | 0.00%<br>0  | 0.00%<br>0  | 0.00%<br>0 | 82.61%<br>19 | 23    | 1.00                |
| Other                                                                    | 11.11%<br>2  | 5.56%<br>1 | 0.00%<br>0  | 0.00%<br>0  | 5.56%<br>1 | 77.78%<br>14 | 18    | 2.25                |