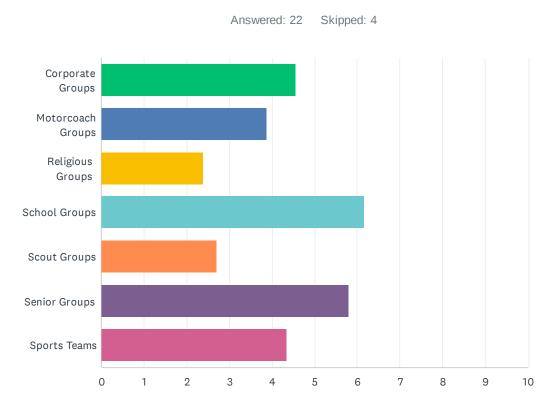

### Q37 If your institution offers group sales or group pricing, which groups do you see the most of. Rank them from 1 (most) to 7 (least)

|                   | 1           | 2           | 3           | 4           | 5           | 6           | 7           | N/A          | TOTAL | SCORE |
|-------------------|-------------|-------------|-------------|-------------|-------------|-------------|-------------|--------------|-------|-------|
| Corporate Groups  | 5.00%<br>1  | 15.00%<br>3 | 5.00%<br>1  | 5.00%<br>1  | 10.00%<br>2 | 0.00%<br>0  | 5.00%<br>1  | 55.00%<br>11 | 20    | 4.56  |
| Motorcoach Groups | 5.26%<br>1  | 5.26%<br>1  | 5.26%<br>1  | 5.26%<br>1  | 15.79%<br>3 | 10.53%<br>2 | 0.00%<br>0  | 52.63%<br>10 | 19    | 3.89  |
| Religious Groups  | 0.00%<br>0  | 0.00%<br>0  | 0.00%<br>0  | 10.53%<br>2 | 10.53%<br>2 | 5.26%<br>1  | 15.79%<br>3 | 57.89%<br>11 | 19    | 2.38  |
| School Groups     | 30.00%<br>6 | 15.00%<br>3 | 10.00%<br>2 | 5.00%<br>1  | 0.00%<br>0  | 0.00%<br>0  | 0.00%<br>0  | 40.00%<br>8  | 20    | 6.17  |
| Scout Groups      | 0.00%<br>0  | 5.00%<br>1  | 5.00%<br>1  | 5.00%<br>1  | 5.00%<br>1  | 15.00%<br>3 | 15.00%<br>3 | 50.00%<br>10 | 20    | 2.70  |
| Senior Groups     | 15.00%<br>3 | 15.00%<br>3 | 15.00%<br>3 | 5.00%<br>1  | 0.00%<br>0  | 0.00%<br>0  | 0.00%<br>0  | 50.00%<br>10 | 20    | 5.80  |
| Sports Teams      | 10.00%<br>2 | 5.00%<br>1  | 15.00%<br>3 | 10.00%<br>2 | 0.00%<br>0  | 10.00%<br>2 | 5.00%<br>1  | 45.00%<br>9  | 20    | 4.36  |