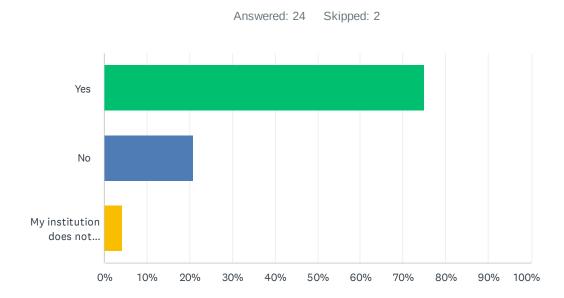

### Q40 Has your facility reopened after closing due to COVID-19?

| ANSWER CHOICES                                       | RESPONSES |    |
|------------------------------------------------------|-----------|----|
| Yes                                                  | 75.00%    | 18 |
| No                                                   | 20.83%    | 5  |
| My institution does not maintain a physical facility | 4.17%     | 1  |
| TOTAL                                                |           | 24 |