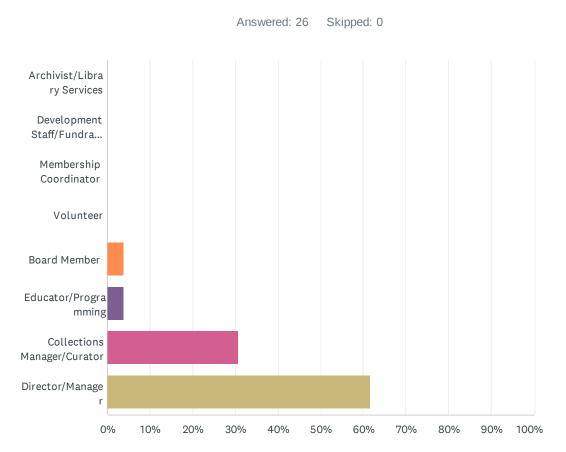

## Q2 My position with the institution is (please select the option that best describes your role):

| ANSWER CHOICES               | RESPONSES |    |
|------------------------------|-----------|----|
| Archivist/Library Services   | 0.00%     | 0  |
| Development Staff/Fundraiser | 0.00%     | 0  |
| Membership Coordinator       | 0.00%     | 0  |
| Volunteer                    | 0.00%     | 0  |
| Board Member                 | 3.85%     | 1  |
| Educator/Programming         | 3.85%     | 1  |
| Collections Manager/Curator  | 30.77%    | 8  |
| Director/Manager             | 61.54%    | 16 |
| TOTAL                        |           | 26 |