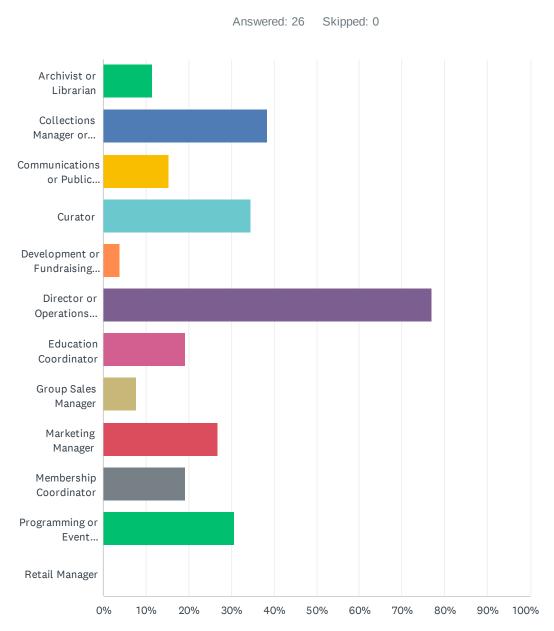

# Q14 Our administrative staff consists of (select all that apply): Some positions may overlap at your institution, select the title that most closey fits.

#### SurveyMonkey

| ANSWER CHOICES                           | RESPONSES |    |
|------------------------------------------|-----------|----|
| Archivist or Librarian                   | 11.54%    | 3  |
| Collections Manager or Registrar         | 38.46%    | 10 |
| Communications or Public Affairs Manager | 15.38%    | 4  |
| Curator                                  | 34.62%    | 9  |
| Development or Fundraising Coordinator   | 3.85%     | 1  |
| Director or Operations Manager           | 76.92%    | 20 |
| Education Coordinator                    | 19.23%    | 5  |
| Group Sales Manager                      | 7.69%     | 2  |
| Marketing Manager                        | 26.92%    | 7  |
| Membership Coordinator                   | 19.23%    | 5  |
| Programming or Event Coordinator         | 30.77%    | 8  |
| Retail Manager                           | 0.00%     | 0  |
| Total Respondents: 26                    |           |    |