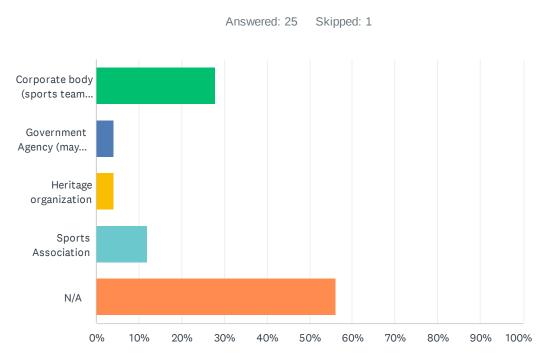

# Q28 If you indicated that a portion of your funding comes from a parental agency, please indicate the appropriate category for that agency (you may choose more than one source):

| ANSWER CHOICES                                            | RESPONSES |
|-----------------------------------------------------------|-----------|
| Corporate body (sports team, university, etc.)            | 28.00% 7  |
| Government Agency (may overlap with answer to question 8) | 4.00% 1   |
| Heritage organization                                     | 4.00% 1   |
| Sports Association                                        | 12.00% 3  |
| N/A                                                       | 56.00% 14 |
| Total Respondents: 25                                     |           |