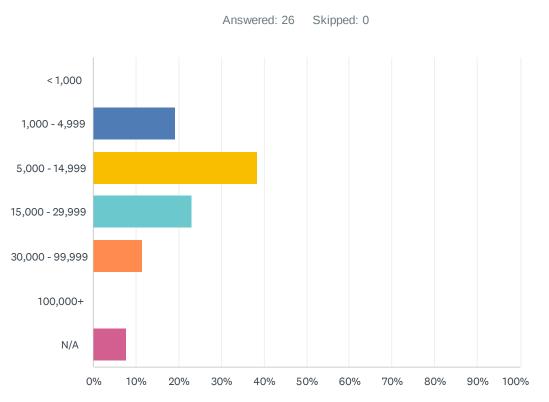

| ANSWER CHOICES  | RESPONSES |
|-----------------|-----------|
| < 1,000         | 0.00% 0   |
| 1,000 - 4,999   | 19.23% 5  |
| 5,000 - 14,999  | 38.46% 10 |
| 15,000 - 29,999 | 23.08% 6  |
| 30,000 - 99,999 | 11.54% 3  |
| 100,000+        | 0.00% 0   |
| N/A             | 7.69% 2   |
| TOTAL           | 26        |